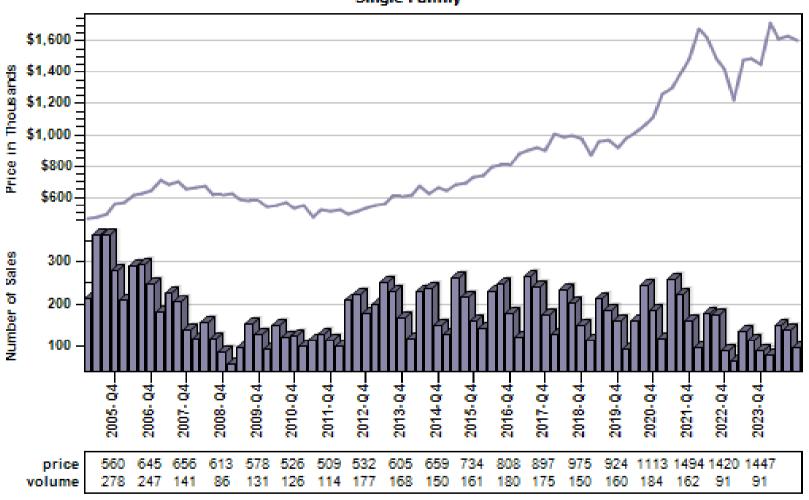

Per Living Area

## Dietribution Regular Price Per Square Foot of Square Foot Area Distribution Single Family



Price per Living Range

## Pierce County Single Family Regular Sales By Price Range

#### Regular Number of Sales by Price (in Thousands) Range



### Auburn Single Family Average Price and Sales



### Bellevue Single Family Average Price and Sales



#### Black Diamond Single Family Average Price and Sales



### Bothell Single Family Average Price and Sales



### Carnation Single Family Average Price and Sales



## Duvall Single Family Average Price and Sales



## Enumclaw Single Family Average Price and Sales



## Fall City Single Family Average Price and Sales



## Federal Way Single Family Average Price and Sales



## Issaquah Single Family Average Price and Sales



## Kenmore Single Family Average Price and Sales



## Kent Single Family Average Price and Sales



### Kirkland Single Family Average Price and Sales



## Maple Valley Single Family Average Price and Sales



## Medina Single Family Average Price and Sales



#### Mercer Island Single Family Average Price and Sales



### North Bend Single Family Average Price and Sales



## Pacific Single Family Average Price and Sales



### Ravensdale Single Family Average Price and Sales



### Redmond Single Family Average Price and Sales



### Renton Single Family Average Price and Sales



## Sammamish Single Family Average Price and Sales



### Seattle Single Family Average Price and Sales





### Snoqualmie Single Family Average Price and Sales



### Vashon Single Family Average Price an