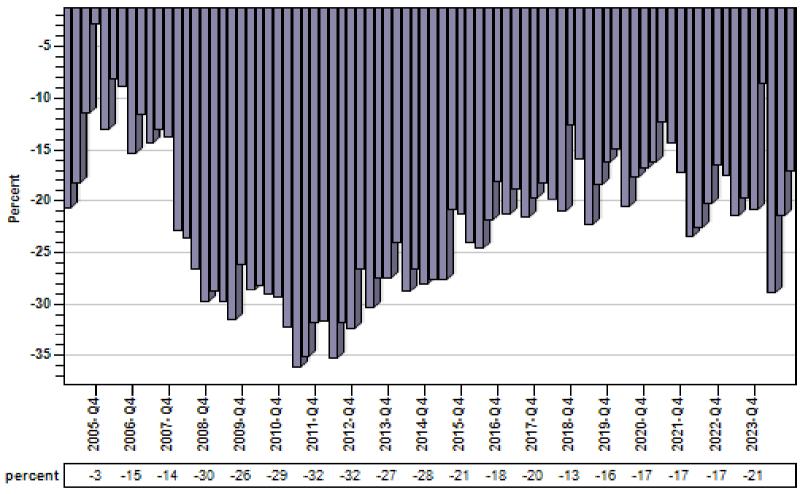

#### King County Single Family REO vs Regular Price Per Living Percent

REO % Discount To Regular Average Sold Price Per Square Foot
Single Family