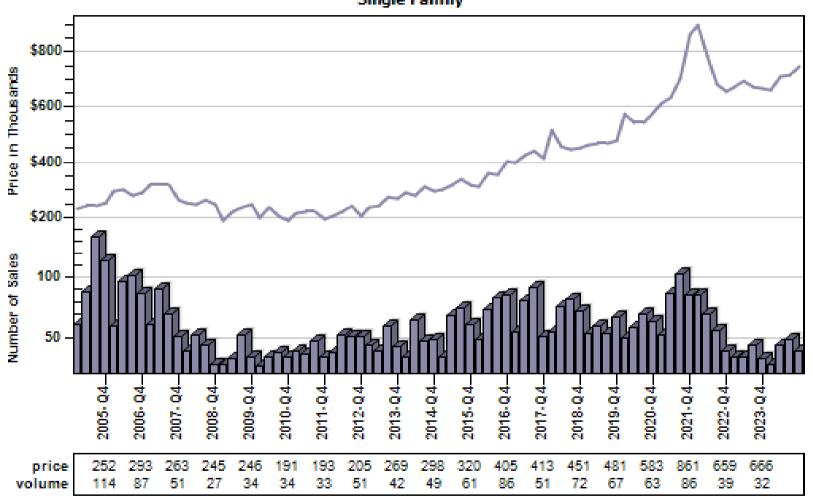

amily Average Price and Sales





### Snoqualmie Single Family Average Price and Sales



### Vashon Single Family Average Price and Sales



#### Woodinville Single Family Average Price and Sales



## Arlington Single Family Average Price and Sales



## Bothell Single Family Average Price and Sales



## Edmonds Single Family Average Price and Sales



### Everett Single Family Average Price and Sales



### Gold Bar Single Family Average Price and Sales



# Granite Falls Single Family Average Price and Sales



## Lake Stevens Single Family Average Price and Sales



### Lynnwood Single Family Average Price and Sales



### Marysville Single Family Average Price and Sales



## Monroe Single Family Average Price and Sales



# Mountlake Terrace Single Family Average Price and Sales



## Mukilteo Single Family Average Price and Sales



## Snohomish Single Family Average Price and Sales



### Stanwood Single Family Average Price and Sales



## Sultan Single Family Average Price and Sales



# Anderson Island Single Family Average Price and Sales



# Bonney Lake Single Family Average Price and Sales



### Buckley Single Family Average Price and Sales



### Dupont Single Family Average Price and Sales



### Eatonville Single Family Average Price and Sales



### Fox Island Single Family Average Price and Sales



### Gig Harbor Single Family Average Price and Sales



### Graham Single Family Average Price and Sales



### Lakebay Single Family Average Price and Sales

#### Overall Average Sold Price and Number of Sales



# Lakewood Single Family Average Price an