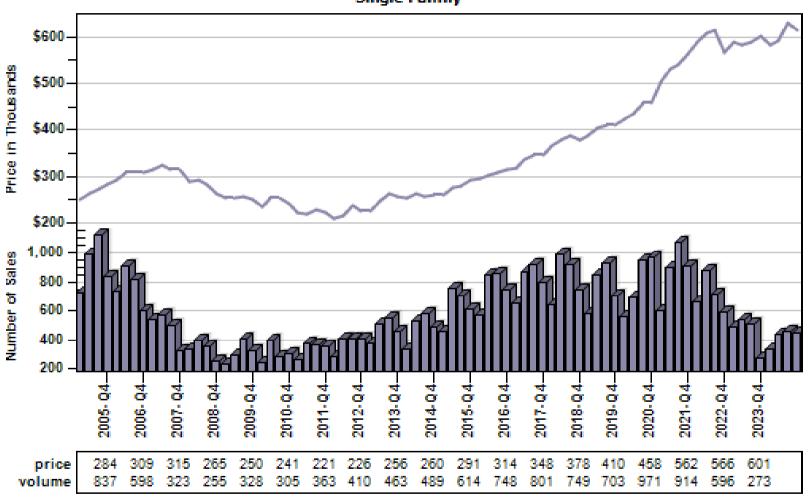

## Sultan Single Family Average Price and Sales



# Anderson Island Single Family Average Price and Sales



# Bonney Lake Single Family Average Price and Sales



### Buckley Single Family Average Price and Sales



### Dupont Single Family Average Price and Sales



### Eatonville Single Family Average Price and Sales



### Fox Island Single Family Average Price and Sales



### Gig Harbor Single Family Average Price and Sales



### Graham Single Family Average Price and Sales



### Lakebay Single Family Average Price and Sales

#### Overall Average Sold Price and Number of Sales



# Lakewood Single Family Average Price and Sales



# Milton Single Family Average Price and Sales



# Orting Single Family Average Price and Sales



# Puyallup Single Family Average Price and Sales



# Roy Single Family Average Price and Sales



# Spanaway Single Family Average Price and Sales



# Steilacoom Single Family Average Price and Sales



# Sumner Single Family Average Price and Sales



### Tacoma Single Family Average Price and Sales



# University Place Single Family Average Price and Sales