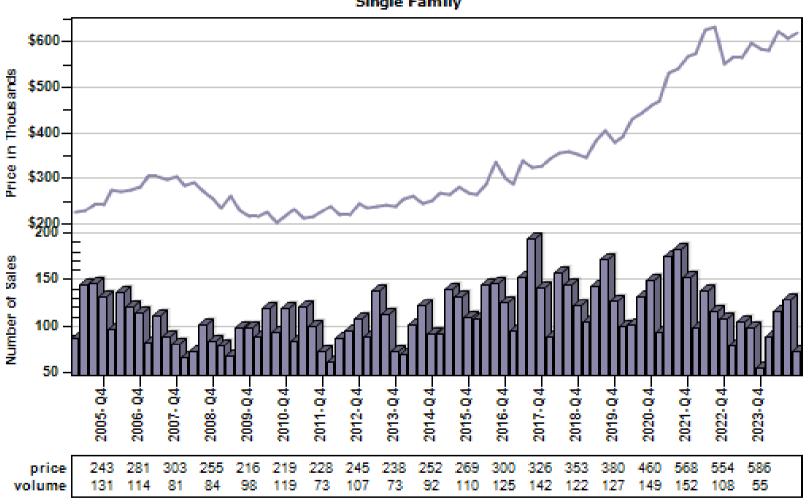

## King County Average Single Family Price and Sales

#### Regular Average Sold Price and Number of Sales

### King County Average Single Family Price and Sales