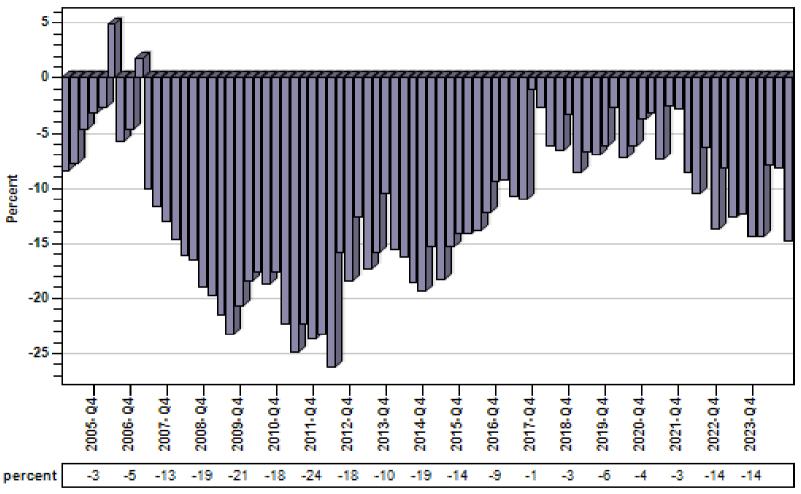

## King County Single Family Regular and REO Average Sold Price Per Living Area

#### REO vs Regular Sold Price Per Square Foot

#### King County Single Family REO vs Regular Price Per Living Percent

REO % Discount To Regular Average Sold Price Per Square Foot
Single Family