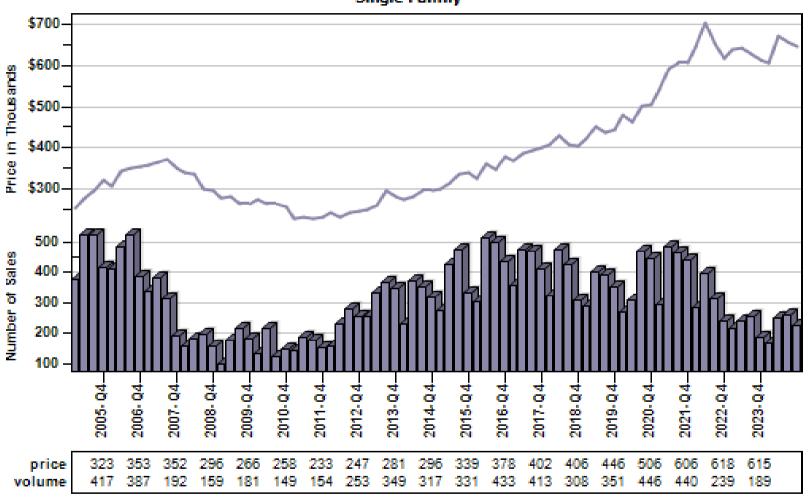

## King County Average Single Family Price and Sales

### King County Average Single Family Price and Sales