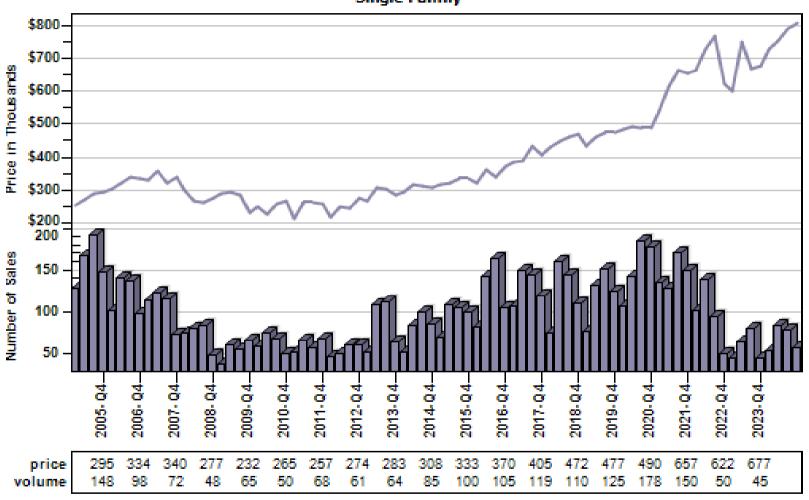

ingle Family Average Price and Sales



## Arlington Single Family Average Price and Sales



## Bothell Single Family Average Price and Sales



## Edmonds Single Family Average Price and Sales



### Everett Single Family Average Price and Sales



### Gold Bar Single Family Average Price and Sales



# Granite Falls Single Family Average Price and Sales



## Lake Stevens Single Family Average Price and Sales



### Lynnwood Single Family Average Price and Sales



### Marysville Single Family Average Price and Sales



## Monroe Single Family Average Price and Sales



# Mountlake Terrace Single Family Average Price and Sales



## Mukilteo Single Family Average Price and Sales



## Snohomish Single Family Average Price and Sales



### Stanwood Single Family Average Price and Sales



## Sultan Single Family Average Price and Sales



# Anderson Island Single Family Average Price and Sales



# Bonney Lake Single Family Average Price and Sales



### Buckley Single Family Average Price and Sales



### Dupont Single Family Average Price and Sales



### Eatonville Single Family Average Price and Sales



### Fox Island Single Family Average Price and Sales



### Gig Harbor Single Family Average Price and Sales



### Graham Single Family Average Price and Sales



### Lakebay Single Family Average Price and Sales

#### Overall Average Sold Price and Number of Sales



# Lakewood Single Family Average Price and Sales



# Milton Single Family Average Price and Sales



# Orting Single Family Average Price and Sales



# Puyallup Single Family Average Price and Sales