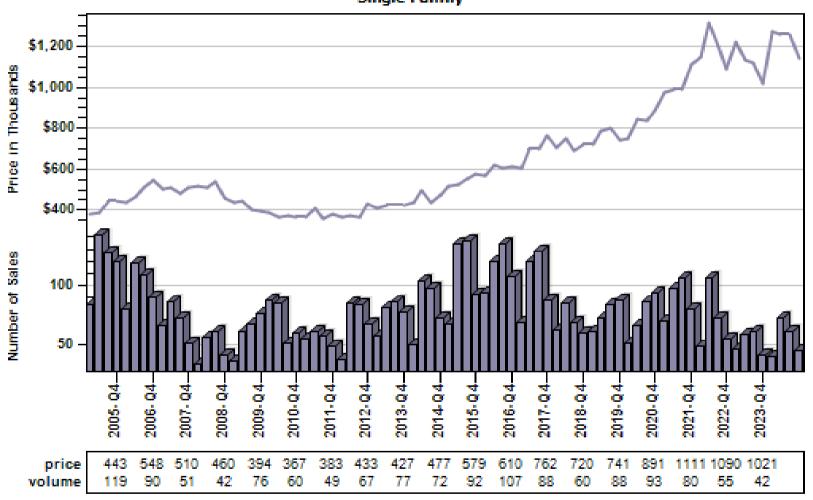

Square Foot of Square Foot Area Distribution Single Family



Price per Living Range

## Pierce County Single Family Regular Sales By Price Range

#### Regular Number of Sales by Price (in Thousands) Range



### Auburn Single Family Average Price and Sales



### Bellevue Single Family Average Price and Sales



#### Black Diamond Single Family Average Price and Sales



### Bothell Single Family Average Price and Sales



### Carnation Single Family Average Price and Sales



## Duvall Single Family Average Price and Sales



## Enumclaw Single Family Average Price and Sales



## Fall City Single Family Average Price and Sales



## Federal Way Single Family Average Price and Sales



## Issaquah Single Family Average Price and Sales



## Kenmore Single Family Average Price and Sales



## Kent Single Family Average Price and Sales



### Kirkland Single Family Average Price and Sales



## Maple Valley Single Family Average Price and Sales



## Medina Single Family Average Price and Sales



#### Mercer Island Single Family Average Price and Sales



### North Bend Single Family Average Price and Sales



## Pacific Single Family Average Price and Sales



### Ravensdale Single Family Average Price and Sales



### Redmond Single Family Average Price and Sales



### Renton Single Family Average Price and Sales



## Sammamish Single Family Average Price and Sales



### Seattle Single Family Average Price and Sales





### Snoqualmie Single Family Average Price and Sales



### Vashon Single Family Average Price and Sales



#### Woodinville Single Family Average Pr