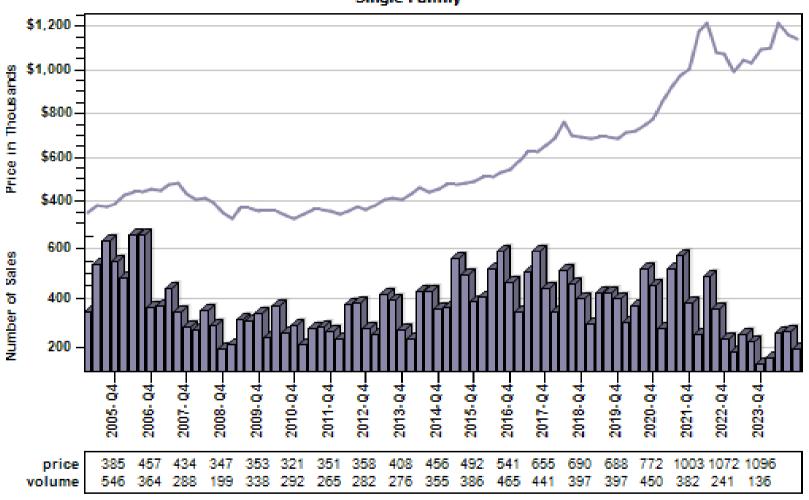

Single Family Average Price and Sales



## Medina Single Family Average Price and Sales



#### Mercer Island Single Family Average Price and Sales



### North Bend Single Family Average Price and Sales



## Pacific Single Family Average Price and Sales



### Ravensdale Single Family Average Price and Sales



### Redmond Single Family Average Price and Sales



### Renton Single Family Average Price and Sales



## Sammamish Single Family Average Price and Sales



### Seattle Single Family Average Price and Sales





### Snoqualmie Single Family Average Price and Sales



### Vashon Single Family Average Price and Sales



#### Woodinville Single Family Average Price and Sales



## Arlington Single Family Average Price and Sales



## Bothell Single Family Average Price and Sales



## Edmonds Single Family Average Price and Sales



### Everett Single Family Average Price and Sales



### Gold Bar Single Family Average Price and Sales



# Granite Falls Single Family Average Price and Sales



## Lake Stevens Single Family Average Price and Sales



### Lynnwood Single Family Average Price and Sales



### Marysville Single Family Average Price and Sales



## Monroe Single Family Average Price and Sales



# Mountlake Terrace Single Family Average Price and Sales



## Mukilteo Single Family Average Price and Sales



## Snohomish Single Family Average Price and Sales



### Stanwood Single Family Average Price and Sales



## Sultan Single Family Average Price and Sales



# Anderson Island Single Family Average Price and Sales



# Bonney Lake Single Family Aver