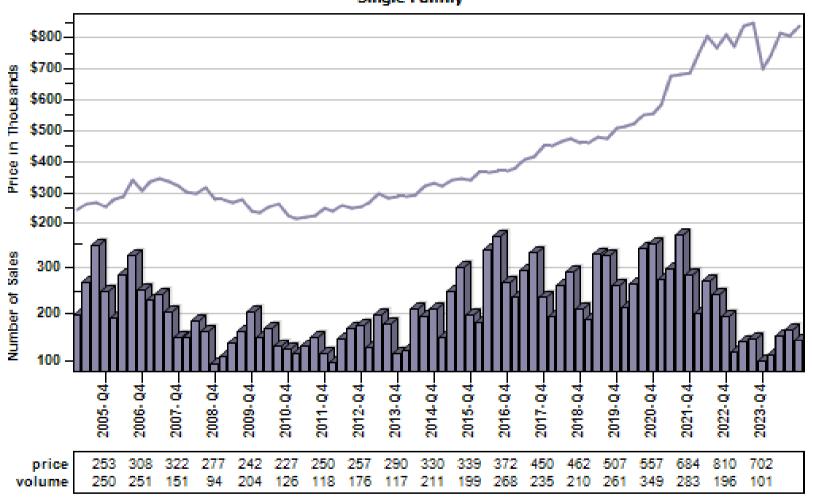

e Single Family Average Price and Sales



### Redmond Single Family Average Price and Sales



### Renton Single Family Average Price and Sales



## Sammamish Single Family Average Price and Sales



### Seattle Single Family Average Price and Sales





### Snoqualmie Single Family Average Price and Sales



### Vashon Single Family Average Price and Sales



#### Woodinville Single Family Average Price and Sales



## Arlington Single Family Average Price and Sales



## Bothell Single Family Average Price and Sales



## Edmonds Single Family Average Price and Sales



### Everett Single Family Average Price and Sales



### Gold Bar Single Family Average Price and Sales



# Granite Falls Single Family Average Price and Sales



## Lake Stevens Single Family Average Price and Sales



### Lynnwood Single Family Average Price and Sales



### Marysville Single Family Average Price and Sales



## Monroe Single Family Average Price and Sales



# Mountlake Terrace Single Family Average Price and Sales



## Mukilteo Single Family Average Price and Sales



## Snohomish Single Family Average Price and Sales



### Stanwood Single Family Average Price and Sales



## Sultan Single Family Average Price and Sales



# Anderson Island Single Family Average Price and Sales



# Bonney Lake Single Family Average Price and Sales



### Buckley Single Family Average Price and Sales



### Dupont Single Family Average Price and Sales



### Eatonville Single Family Average Price and Sales



### Fox Island Single Family Average Price and Sales



### Gig Harbor Single Family Aver