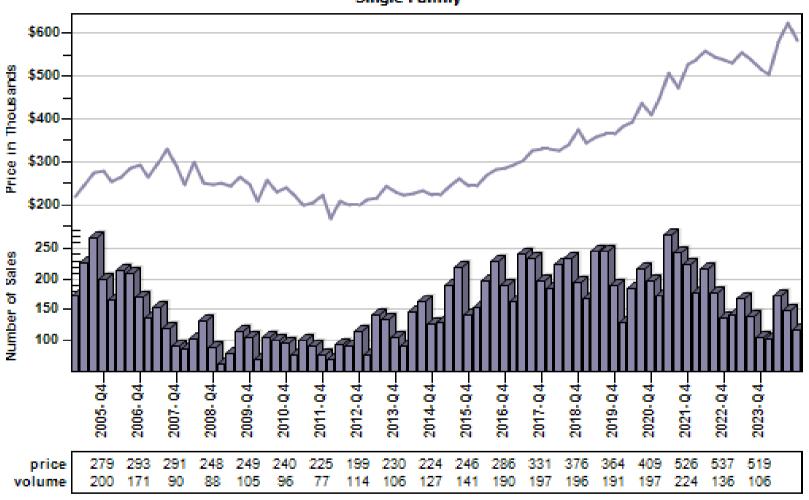

### Snohomish County Average Condominium Price and Sales

### Snohomish County Average Single Family Price and Sales