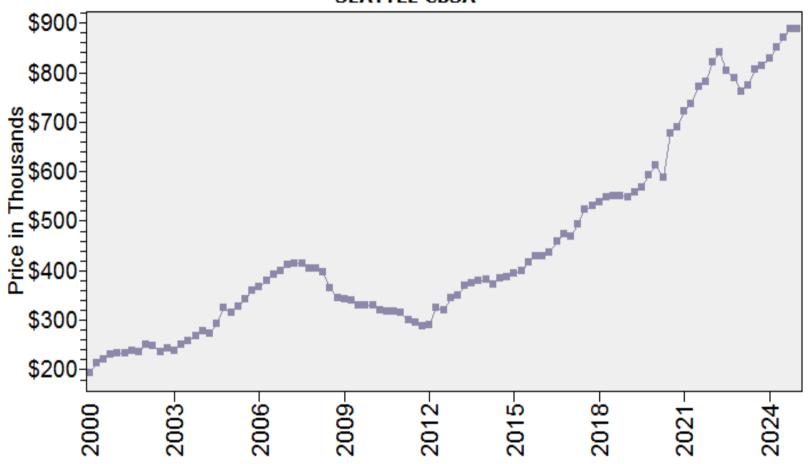

## Seattle CBSA Median Existing Single Family Price

### Median Price - Single Family SEATTLE CBSA