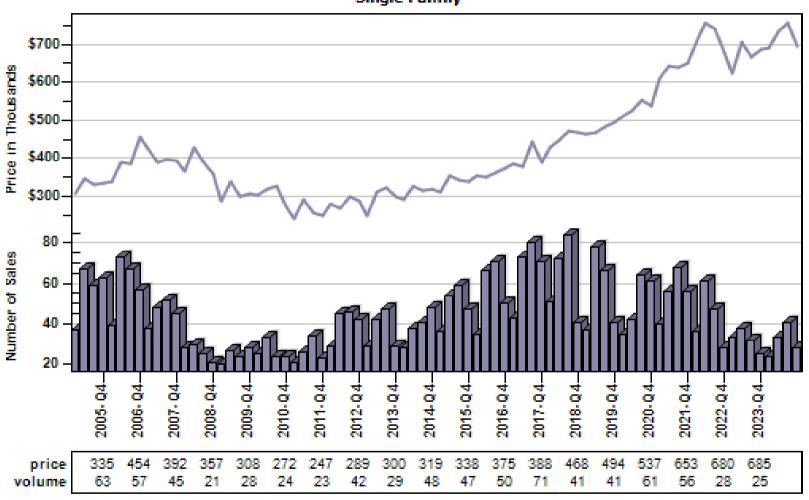

and Sales



### Fox Island Single Family Average Price and Sales



### Gig Harbor Single Family Average Price and Sales



### Graham Single Family Average Price and Sales



### Lakebay Single Family Average Price and Sales

#### Overall Average Sold Price and Number of Sales



# Lakewood Single Family Average Price and Sales



# Milton Single Family Average Price and Sales



# Orting Single Family Average Price and Sales



# Puyallup Single Family Average Price and Sales



# Roy Single Family Average Price and Sales



# Spanaway Single Family Average Price and Sales



# Steilacoom Single Family Average Price and Sales



# Sumner Single Family Average Price and Sales



### Tacoma Single Family Average Price and Sales



# University Place Single Family Average Price and Sales