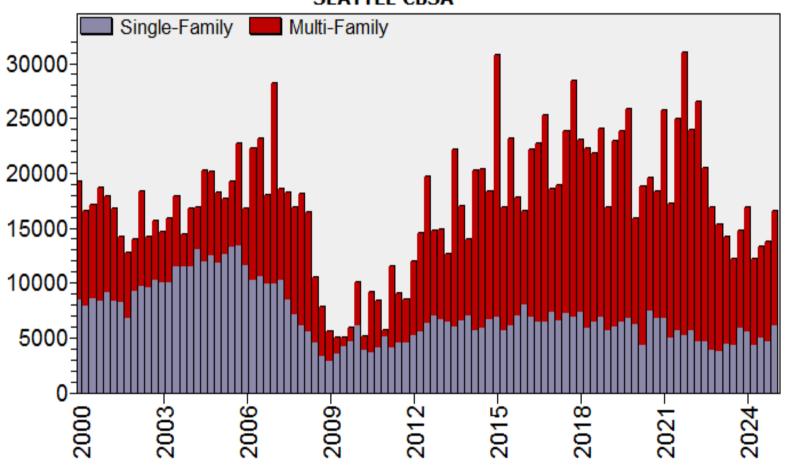

# GREATER SEATTLE AREA MARKET STATISTICS

COURTESY OF COLLATERAL ANALYTICS
FEBRUARY 2025



## Seattle CBSA Median Existing Single Family Price

### Median Price - Single Family SEATTLE CBSA





## Seattle CBSA Median Single Family Price and Employment

### Median Single Family Price and Employment SEATTLE CBSA





## Seattle CBSA New Residential Building Permits

### Permits SEATTLE CBSA





## Seattle CBSA Single Family Housing Affordability Index

#### Affordability Index SEATTLE CBSA





## Seattle CBSA Average Active Market Time

#### Active Market Time SEATTLE CBSA





#### Seattle CBSA Number of Active Listings

#### Active Listings SEATTLE CBSA





## King County Average Single Family Price and Sales





### King County Average Condominium Price and Sales

#### Regular Average Sold Price and Number of Sales





### King County Average Single Family Price and Sales

#### REO vs Regular Average Sold Price



## King County Single Family Regular and REO Average Sold Price Per Living Area

#### REO vs Regular Sold Price Per Square Foot



#### King County Single Family REO vs Regular Price Per Living Percent

REO % Discount To Regular Average Sold Price Per Square