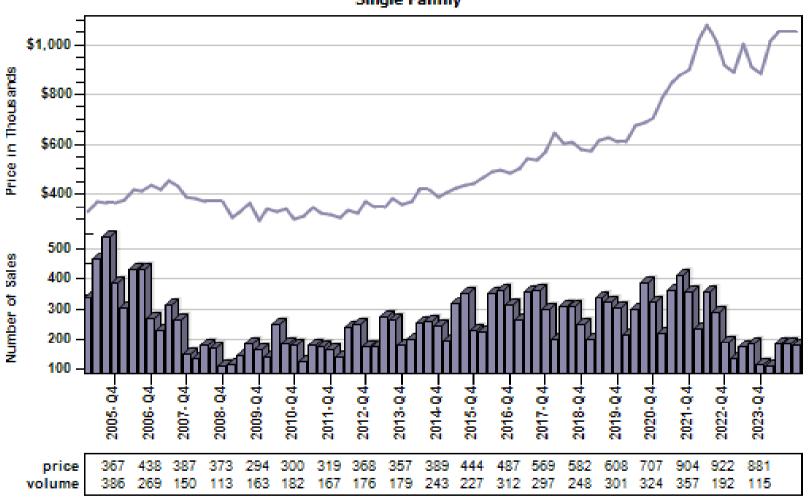

e Family Average Price and Sales



#### Woodinville Single Family Average Price and Sales



## Arlington Single Family Average Price and Sales



## Bothell Single Family Average Price and Sales



## Edmonds Single Family Average Price and Sales



### Everett Single Family Average Price and Sales



### Gold Bar Single Family Average Price and Sales



# Granite Falls Single Family Average Price and Sales



## Lake Stevens Single Family Average Price and Sales



### Lynnwood Single Family Average Price and Sales



### Marysville Single Family Average Price and Sales



## Monroe Single Family Average Price and Sales



# Mountlake Terrace Single Family Average Price and Sales



## Mukilteo Single Family Average Price and Sales



## Snohomish Single Family Average Price and Sales



### Stanwood Single Family Average Price and Sales



## Sultan Single Family Average Price and Sales



# Anderson Island Single Family Average Price and Sales



# Bonney Lake Single Family Average Price and Sales



### Buckley Single Family Average Price and Sales



### Dupont Single Family Average Price and Sales



### Eatonville Single Family Average Price and Sales



### Fox Island Single Family Average Price and Sales



### Gig Harbor Single Family Average Price and Sales



### Graham Single Family Average Price and Sales



### Lakebay Single Family Average Price and Sales

#### Overall Average Sold Price and Number of Sales



# Lakewood Single Family Average Price and Sales



# Milton Single Family Average Price and Sales



# Orting Single Family Average Price and Sales