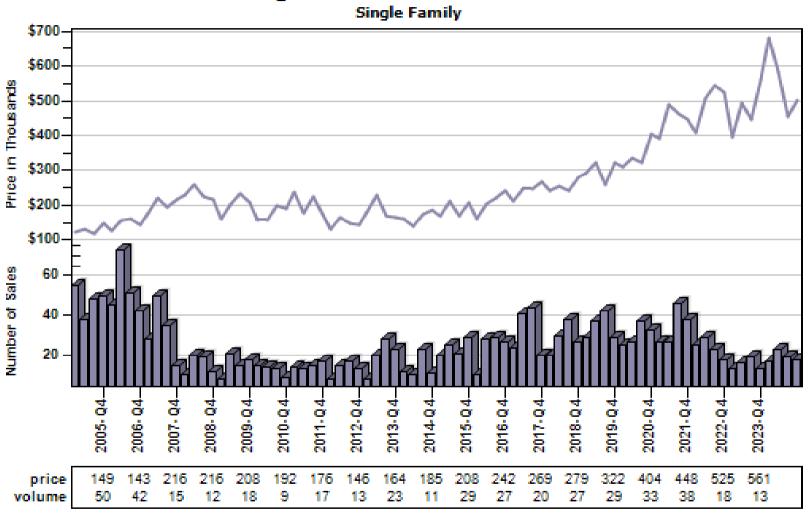

### Pierce County Average Single Family Price and Sales

#### Regular Average Sold Price and Number of Sales