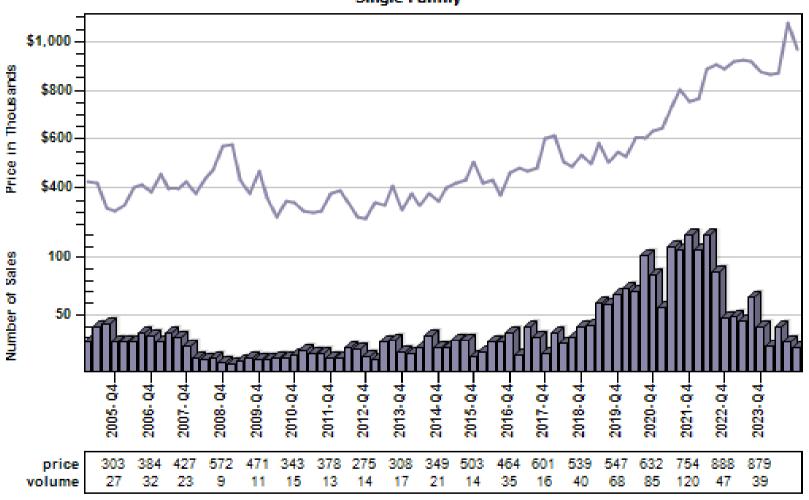

# Pierce County Single Family REO vs Regular Price Per Living Percent

REO % Discount To Regular Average Sold Price Per Square Foot
Single Family



## Pierce County Regular Single Family Past Year Sold Price Distribution

#### Regular Sold Price In Thousands Distribution Single Family



Price Range in Thousands

## Pierce County Regular Single Family Past Year Sold Price Per Living Area

## Dietribution Regular Price Per Square Foot of Square Foot Area Distribution Single Family



Price per Living Range

## Pierce County Single Family Regular Sales By Price Range

#### Regular Number of Sales by Price (in Thousands) Range



### Auburn Single Family Average Price and Sales



### Bellevue Single Family Average Price and Sales



#### Black Diamond Single Family Average Price and Sales



### Bothell Single Family Average Price and Sales



### Carnation Single Family Average Price and Sales



## Duvall Single Family Average Price and Sales



## Enumclaw Single Family Average Price and Sales



## Fall City Single Family Average Price and Sales



## Federal Way Single Family Average Price and Sales



## Issaquah Single Family Average Price and Sales



## Kenmore Single Family Average Price and Sales



## Kent Single Family Average Price and Sales



### Kirkland Single Family Average Price and Sales



## Maple Valley Single Family Average Price and Sales



## Medina Single Family Average Price and Sales



#### Mercer Island Single Family Average Price and Sales



### North Bend Single Family Average Price and Sales



## Pacific Single Family Average Price and S