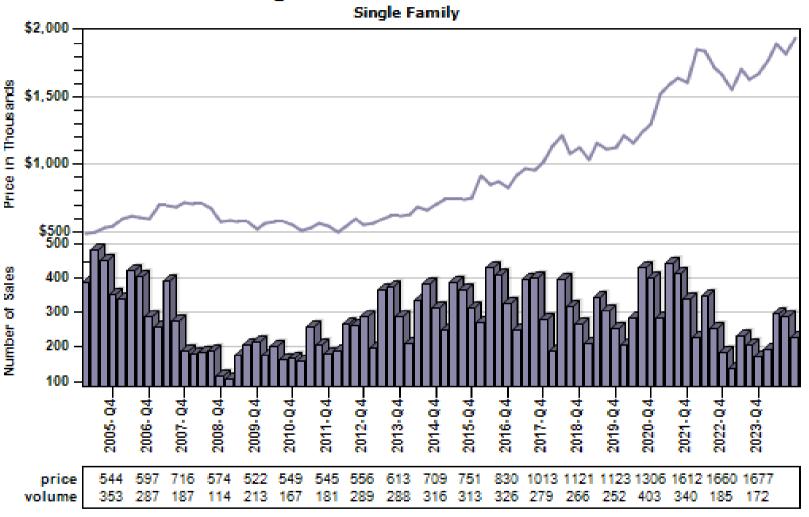

Single Family Regular Sales By Price Range

#### Regular Number of Sales by Price (in Thousands) Range



### Auburn Single Family Average Price and Sales



### Bellevue Single Family Average Price and Sales



#### Black Diamond Single Family Average Price and Sales



### Bothell Single Family Average Price and Sales



### Carnation Single Family Average Price and Sales



## Duvall Single Family Average Price and Sales



## Enumclaw Single Family Average Price and Sales



## Fall City Single Family Average Price and Sales



## Federal Way Single Family Average Price and Sales



## Issaquah Single Family Average Price and Sales



## Kenmore Single Family Average Price and Sales



## Kent Single Family Average Price and Sales



### Kirkland Single Family Average Price and Sales



## Maple Valley Single Family Average Price and Sales



## Medina Single Family Average Price and Sales



#### Mercer Island Single Family Average Price and Sales



### North Bend Single Family Average Price and Sales



## Pacific Single Family Average Price and Sales



### Ravensdale Single Family Average Price and Sales



### Redmond Single Family Average Price and Sales



### Renton Single Family Average Price and Sales



## Sammamish Single Family Average Price and Sales



### Seattle Single Family Average Price and Sales





### Snoqualmie Single Family Average Price and Sales



### Vashon Single Family Average Price and Sales



#### Woodinville Single Family Average Price and Sales



## Arlington Single Family Average Price and Sales



## Bothell Single Family Average