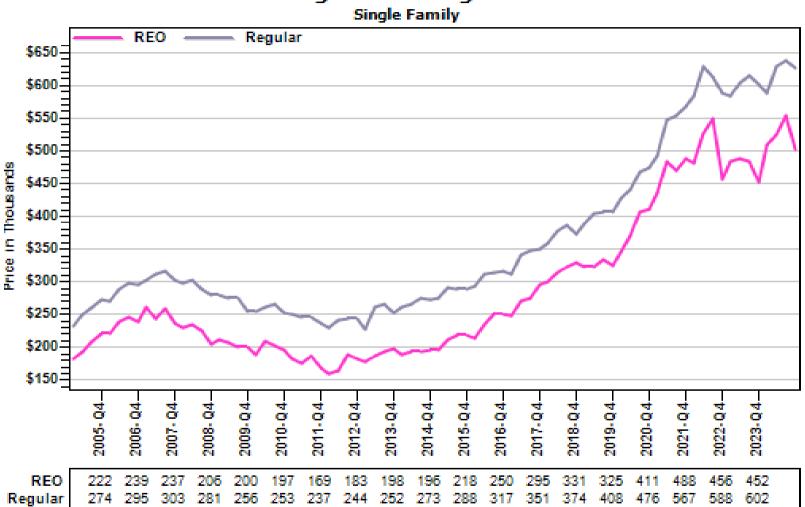

verage Sold Price Per Square Foot
Single Family



## Snohomish County Regular Single Family Past Year Sold Price Distribution

#### Regular Sold Price In Thousands Distribution



Price Range in Thousands

## Snohomish County Regular Single Family Past Year Sold Price Per Living Area

## Dietribution Regular Price Per Square Foot of Square Foot Area Distribution Single Family



Price per Living Range

## Snohomish County Single Family Regular Sales By Price Range

#### Regular Number of Sales by Price (in Thousands) Range



### Pierce County Average Single Family Price and Sales





## Pierce County Average Condominium Price and Sales

#### Regular Average Sold Price and Number of Sales



### Pierce County Average Single Family Price and Sales

#### REO vs Regular Average Sold Price



## Pierce County Single Family Regular and REO Average Sold Price Per Living

### REO vs Regular Sold Price Per Square Foot



#### Pierce County Single Family REO vs Regular Price Per Living Percent

REO % Discount To Regular Average Sold Price Per Square Foot
Single Family



## Pierce County Regular Single Family Past Year Sold Price Distribution

#### Regular Sold Price In Thousands Distribution Single Family



Price Range in Thousands

## Pierce County Regular Single Family Past Year Sold Price Per Living Area

## Dietribution Regular Price Per Square Foot of Square Foot Area Distribution Single Family



Price per Living Range

## Pierce County Single Family Regular Sales By Price Range

#### Regular Number of Sales by Price (in Thousands) Range



### Auburn Single Family Average