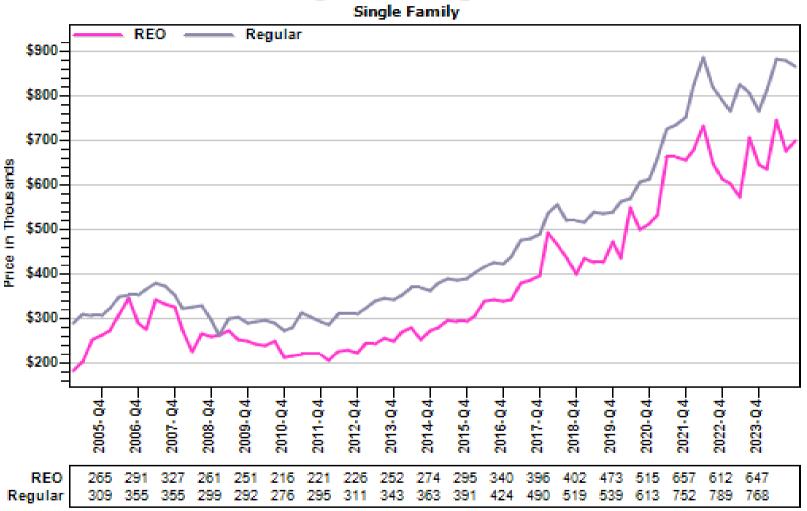

### King County Average Single Family Price and Sales

#### REO vs Regular Average Sold Price