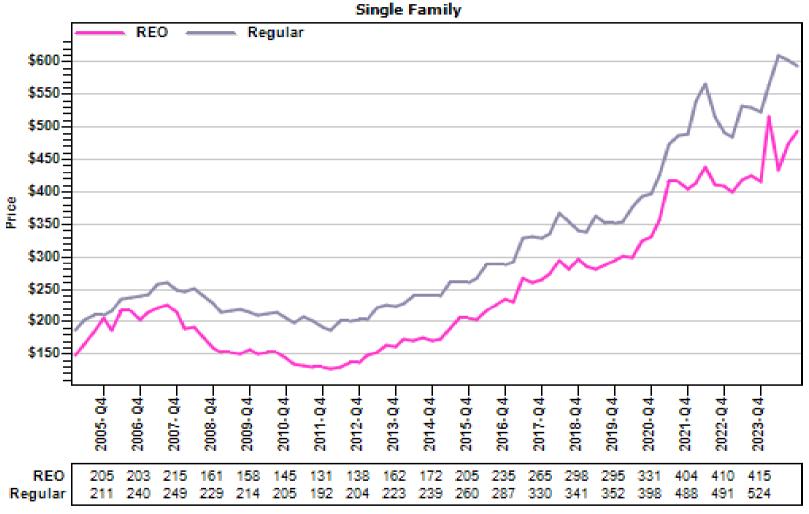

## King County Single Family Regular and REO Average Sold Price Per Living Area

#### REO vs Regular Sold Price Per Square Foot