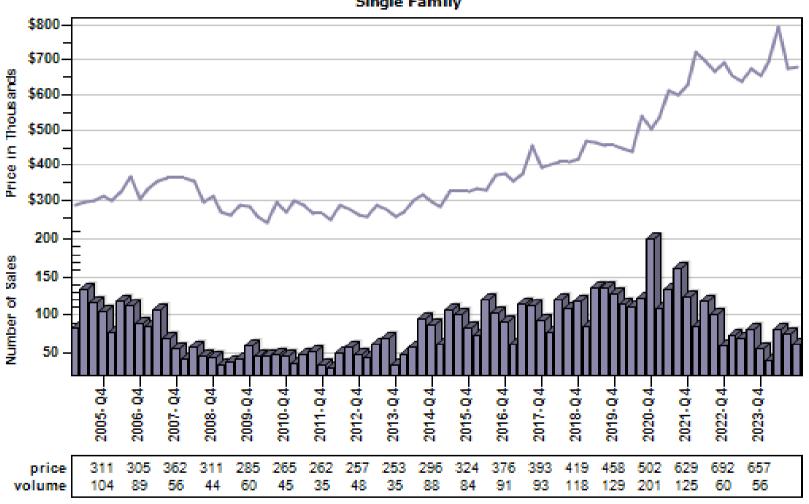

tribution

#### Regular Sold Price In Thousands Distribution Single Family



Price Range in Thousands

## Pierce County Regular Single Family Past Year Sold Price Per Living Area

## Dietribution Regular Price Per Square Foot of Square Foot Area Distribution Single Family



Price per Living Range

## Pierce County Single Family Regular Sales By Price Range

#### Regular Number of Sales by Price (in Thousands) Range



### Auburn Single Family Average Price and Sales



### Bellevue Single Family Average Price and Sales



#### Black Diamond Single Family Average Price and Sales



### Bothell Single Family Average Price and Sales



### Carnation Single Family Average Price and Sales



## Duvall Single Family Average Price and Sales



## Enumclaw Single Family Average Price and Sales



## Fall City Single Family Average Price and Sales



## Federal Way Single Family Average Price and Sales



## Issaquah Single Family Average Price and Sales



## Kenmore Single Family Average Price and Sales



## Kent Single Family Average Price and Sales



### Kirkland Single Family Average Price and Sales



## Maple Valley Single Family Average Price and Sales



## Medina Single Family Average Price and Sales



#### Mercer Island Single Family Average Price and Sales



### North Bend Single Family Average Price and Sales



## Pacific Single Family Average Price and Sales



### Ravensdale Single Family Average Price and Sales



### Redmond Single Family Average Price and Sales



### Renton Single Family Average Price and Sales



## Sammamish Single Family Average Price an