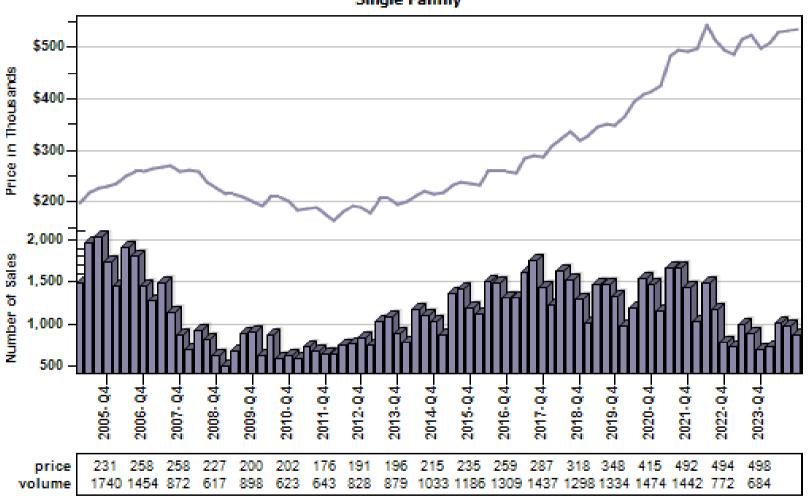

ice and Sales



### Eatonville Single Family Average Price and Sales



### Fox Island Single Family Average Price and Sales



### Gig Harbor Single Family Average Price and Sales



### Graham Single Family Average Price and Sales



### Lakebay Single Family Average Price and Sales

#### Overall Average Sold Price and Number of Sales



# Lakewood Single Family Average Price and Sales



# Milton Single Family Average Price and Sales



# Orting Single Family Average Price and Sales



# Puyallup Single Family Average Price and Sales



# Roy Single Family Average Price and Sales



# Spanaway Single Family Average Price and Sales



# Steilacoom Single Family Average Price and Sales



# Sumner Single Family Average Price and Sales



### Tacoma Single Family Average Price and Sales



# University Place Single Family Average Price and Sales