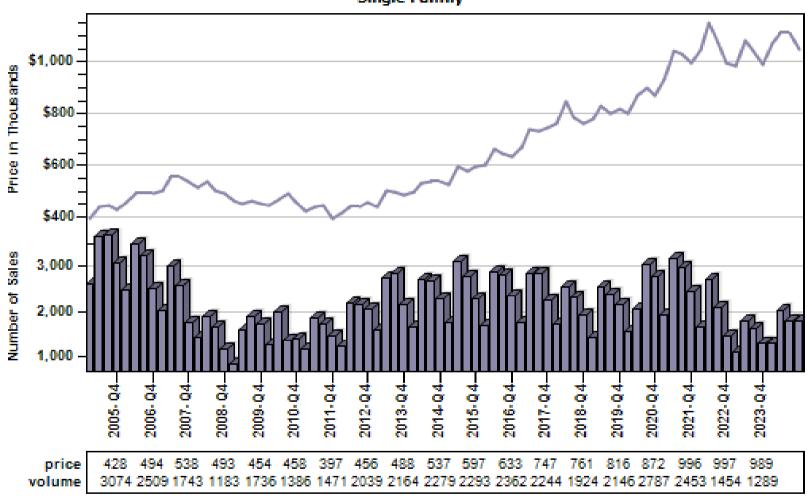

eral Way Single Family Average Price and Sales



## Issaquah Single Family Average Price and Sales



## Kenmore Single Family Average Price and Sales



## Kent Single Family Average Price and Sales



### Kirkland Single Family Average Price and Sales



## Maple Valley Single Family Average Price and Sales



## Medina Single Family Average Price and Sales



#### Mercer Island Single Family Average Price and Sales



### North Bend Single Family Average Price and Sales



## Pacific Single Family Average Price and Sales



### Ravensdale Single Family Average Price and Sales



### Redmond Single Family Average Price and Sales



### Renton Single Family Average Price and Sales



## Sammamish Single Family Average Price and Sales



### Seattle Single Family Average Price and Sales





### Snoqualmie Single Family Average Price and Sales



### Vashon Single Family Average Price and Sales



#### Woodinville Single Family Average Price and Sales



## Arlington Single Family Average Price and Sales



## Bothell Single Family Average Price and Sales



## Edmonds Single Family Average Price and Sales



### Everett Single Family Average Price and Sales



### Gold Bar Single Family Average Price and Sales



# Granite Falls Single Family Average Price and Sales



## Lake Stevens Single Family Average Price and Sales



### Lynnwood Single Family Average Price and Sales



### Marysville Single Family Average Price and Sales



## Monroe Single Family Average Price and Sales



# Mountlake Terrace Single Family Average Price and Sales



## Mukilteo Single Family Ave