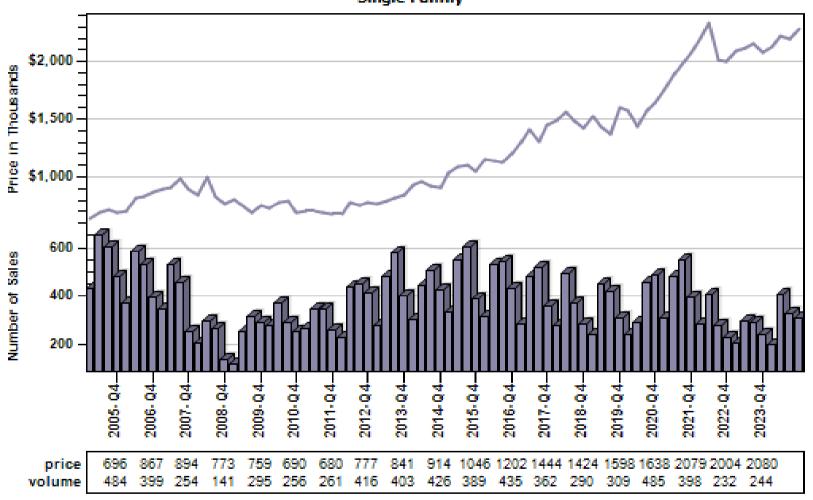

Living

### REO vs Regular Sold Price Per Square Foot



#### Pierce County Single Family REO vs Regular Price Per Living Percent

REO % Discount To Regular Average Sold Price Per Square Foot
Single Family



## Pierce County Regular Single Family Past Year Sold Price Distribution

#### Regular Sold Price In Thousands Distribution Single Family



Price Range in Thousands

## Pierce County Regular Single Family Past Year Sold Price Per Living Area

## Dietribution Regular Price Per Square Foot of Square Foot Area Distribution Single Family



Price per Living Range

## Pierce County Single Family Regular Sales By Price Range

#### Regular Number of Sales by Price (in Thousands) Range



### Auburn Single Family Average Price and Sales



### Bellevue Single Family Average Price and Sales



#### Black Diamond Single Family Average Price and Sales



### Bothell Single Family Average Price and Sales



### Carnation Single Family Average Price and Sales



## Duvall Single Family Average Price and Sales



## Enumclaw Single Family Average Price and Sales



## Fall City Single Family Average Price and Sales



## Federal Way Single Family Average Price and Sales



## Issaquah Single Family Average Price and Sales



## Kenmore Single Family Average Price and Sales



## Kent Single Family Average Price and Sales



### Kirkland Single Family Average Price and Sales



## Maple Valley Single Family Average Price and Sales



## Medina Single Family Average Price and Sales



#### Mercer Island Single Family Average Price and Sales



### North Bend Single Family Average Pri