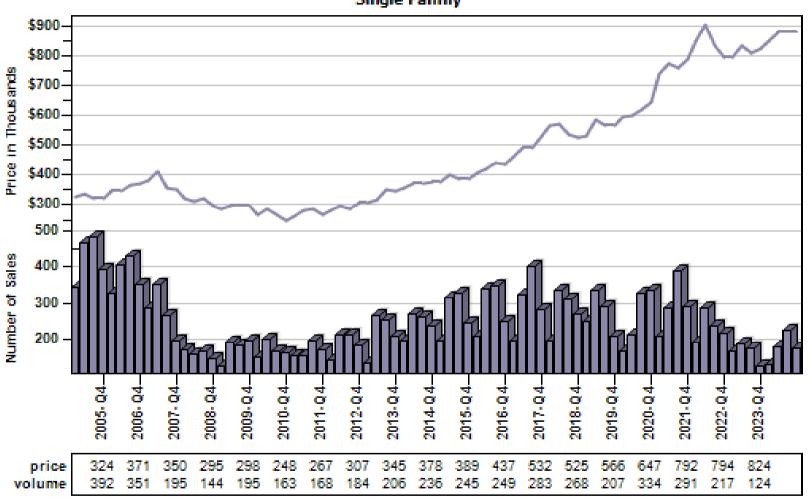

Single Family Average Price and Sales



### Renton Single Family Average Price and Sales



## Sammamish Single Family Average Price and Sales



### Seattle Single Family Average Price and Sales





### Snoqualmie Single Family Average Price and Sales



### Vashon Single Family Average Price and Sales



#### Woodinville Single Family Average Price and Sales



## Arlington Single Family Average Price and Sales



## Bothell Single Family Average Price and Sales



## Edmonds Single Family Average Price and Sales



### Everett Single Family Average Price and Sales



### Gold Bar Single Family Average Price and Sales



# Granite Falls Single Family Average Price and Sales



## Lake Stevens Single Family Average Price and Sales



### Lynnwood Single Family Average Price and Sales



### Marysville Single Family Average Price and Sales



## Monroe Single Family Average Price and Sales



# Mountlake Terrace Single Family Average Price and Sales



## Mukilteo Single Family Average Price and Sales



## Snohomish Single Family Average Price and Sales



### Stanwood Single Family Average Price and Sales



## Sultan Single Family Average Price and Sales



# Anderson Island Single Family Average Price and Sales



# Bonney Lake Single Family Average Price and Sales



### Buckley Single Family Average Price and Sales



### Dupont Single Family Average Price and Sales



### Eatonville Single Family Average Price and Sales



### Fox Island Single Family Average Price and Sales



### Gig Harbor Single Family Average Price and Sales



### Graham Single Family Averag