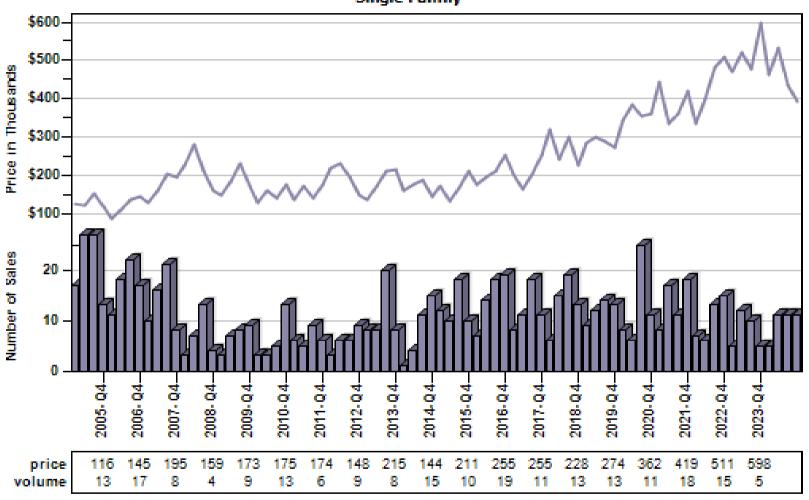

e Family Average Price and Sales



## Edmonds Single Family Average Price and Sales



### Everett Single Family Average Price and Sales



### Gold Bar Single Family Average Price and Sales



# Granite Falls Single Family Average Price and Sales



## Lake Stevens Single Family Average Price and Sales



### Lynnwood Single Family Average Price and Sales



### Marysville Single Family Average Price and Sales



## Monroe Single Family Average Price and Sales



# Mountlake Terrace Single Family Average Price and Sales



## Mukilteo Single Family Average Price and Sales



## Snohomish Single Family Average Price and Sales



### Stanwood Single Family Average Price and Sales



## Sultan Single Family Average Price and Sales



# Anderson Island Single Family Average Price and Sales



# Bonney Lake Single Family Average Price and Sales



### Buckley Single Family Average Price and Sales



### Dupont Single Family Average Price and Sales



### Eatonville Single Family Average Price and Sales



### Fox Island Single Family Average Price and Sales



### Gig Harbor Single Family Average Price and Sales



### Graham Single Family Average Price and Sales



### Lakebay Single Family Average Price and Sales

#### Overall Average Sold Price and Number of Sales



# Lakewood Single Family Average Price and Sales



# Milton Single Family Average Price and Sales



# Orting Single Family Average Price and Sales



# Puyallup Single Family Average Price and Sales



# Roy Single Family Average Price and Sales



# Spanaway Single Family Average Price and Sales



# Steilac