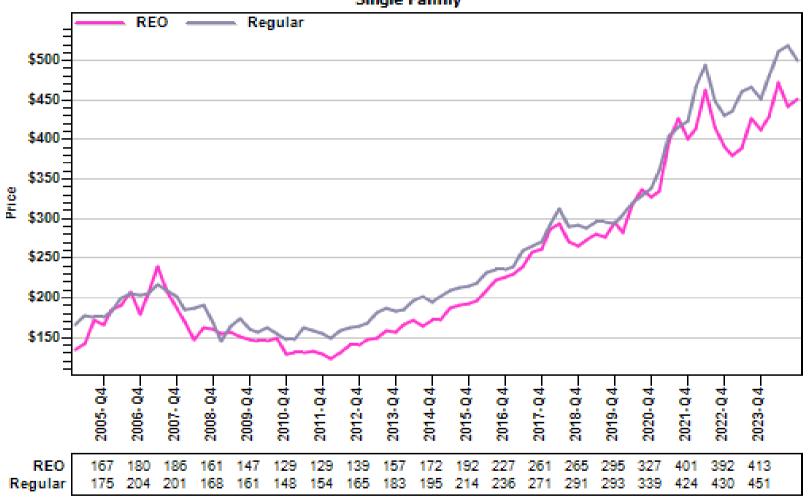

### King County Average Single Family Price and Sales

#### REO vs Regular Average Sold Price