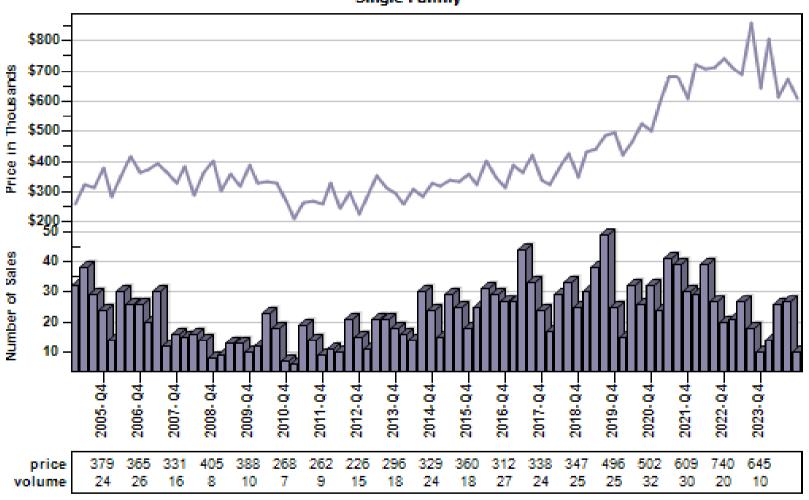

and Sales



### Buckley Single Family Average Price and Sales



### Dupont Single Family Average Price and Sales



### Eatonville Single Family Average Price and Sales



### Fox Island Single Family Average Price and Sales



### Gig Harbor Single Family Average Price and Sales



### Graham Single Family Average Price and Sales



### Lakebay Single Family Average Price and Sales

#### Overall Average Sold Price and Number of Sales



# Lakewood Single Family Average Price and Sales



# Milton Single Family Average Price and Sales



# Orting Single Family Average Price and Sales



# Puyallup Single Family Average Price and Sales



# Roy Single Family Average Price and Sales



# Spanaway Single Family Average Price and Sales



# Steilacoom Single Family Average Price and Sales



# Sumner Single Family Average Price and Sales



### Tacoma Single Family Average Price and Sales



# University Place Single Family Average Price and Sales