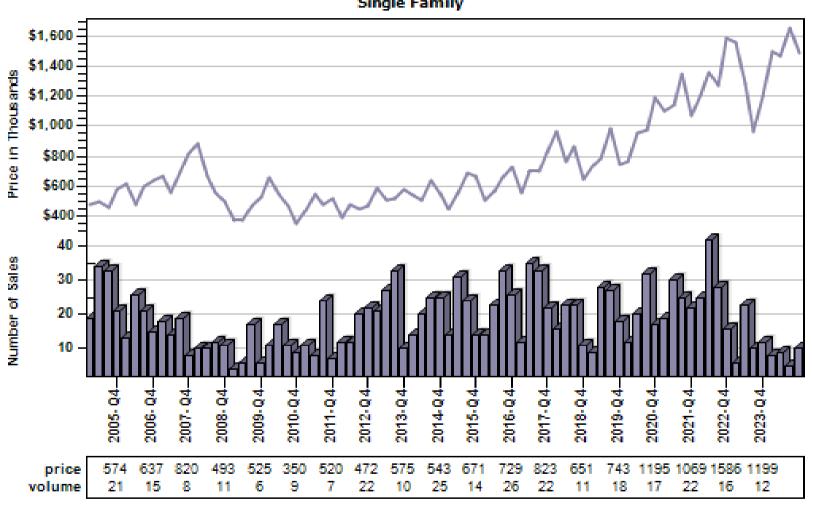

## King County Average Single Family Price and Sales

### King County Average Single Family Price and Sales