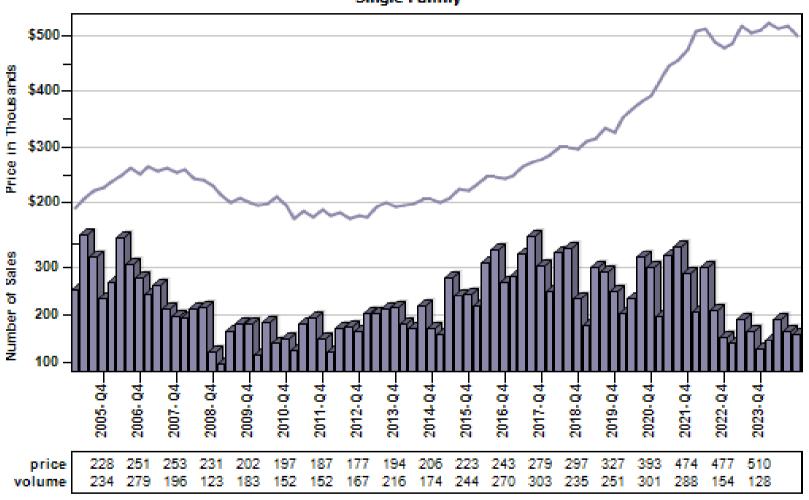

and Sales



# Bonney Lake Single Family Average Price and Sales



### Buckley Single Family Average Price and Sales



### Dupont Single Family Average Price and Sales



### Eatonville Single Family Average Price and Sales



### Fox Island Single Family Average Price and Sales



### Gig Harbor Single Family Average Price and Sales



### Graham Single Family Average Price and Sales



### Lakebay Single Family Average Price and Sales

#### Overall Average Sold Price and Number of Sales



# Lakewood Single Family Average Price and Sales



# Milton Single Family Average Price and Sales



# Orting Single Family Average Price and Sales



# Puyallup Single Family Average Price and Sales



# Roy Single Family Average Price and Sales



# Spanaway Single Family Average Price and Sales



# Steilacoom Single Family Average Price and Sales



# Sumner Single Family Average Price and Sales



### Tacoma Single Family Average Price and Sales



# University Place Single Family Average Price and Sales