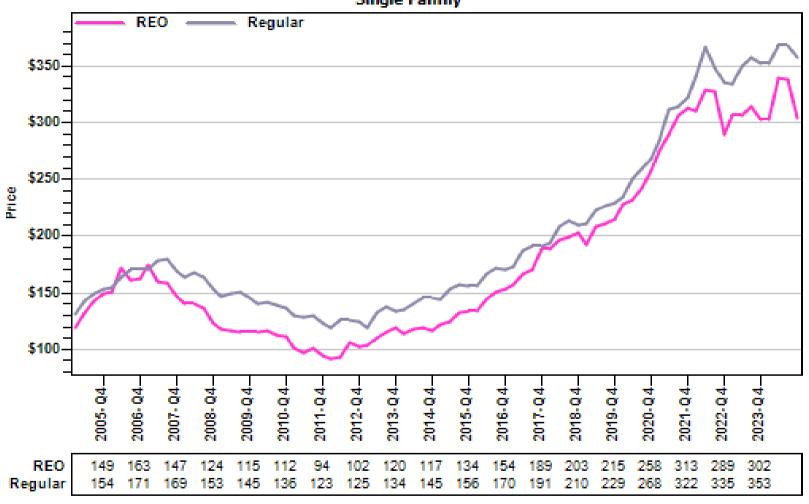

### King County Average Single Family Price and Sales

#### REO vs Regular Average Sold Price