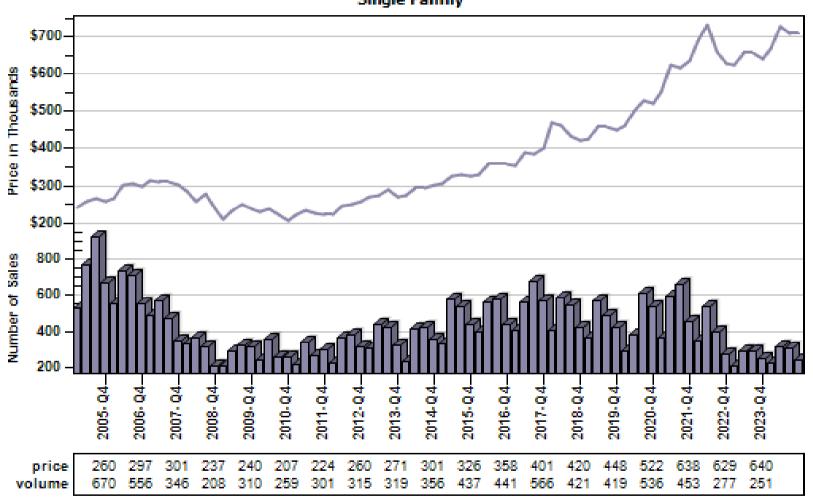

sland Single Family Average Price and Sales



### North Bend Single Family Average Price and Sales



## Pacific Single Family Average Price and Sales



### Ravensdale Single Family Average Price and Sales



### Redmond Single Family Average Price and Sales



### Renton Single Family Average Price and Sales



## Sammamish Single Family Average Price and Sales



### Seattle Single Family Average Price and Sales





### Snoqualmie Single Family Average Price and Sales



### Vashon Single Family Average Price and Sales



#### Woodinville Single Family Average Price and Sales



## Arlington Single Family Average Price and Sales



## Bothell Single Family Average Price and Sales



## Edmonds Single Family Average Price and Sales



### Everett Single Family Average Price and Sales



### Gold Bar Single Family Average Price and Sales



# Granite Falls Single Family Average Price and Sales



## Lake Stevens Single Family Average Price and Sales



### Lynnwood Single Family Average Price and Sales



### Marysville Single Family Average Price and Sales



## Monroe Single Family Average Price and Sales



# Mountlake Terrace Single Family Average Price and Sales



## Mukilteo Single Family Average Price and Sales



## Snohomish Single Family Average Price and Sales



### Stanwood Single Family Average Price and Sales



## Sultan Single Family Average Price and Sales



# Anderson Island Single Family Average Price and Sales



# Bonney Lake Single Family Average Price and Sales



### Buckley Single Family Average Price and Sales



### Dupont Single Family Aver