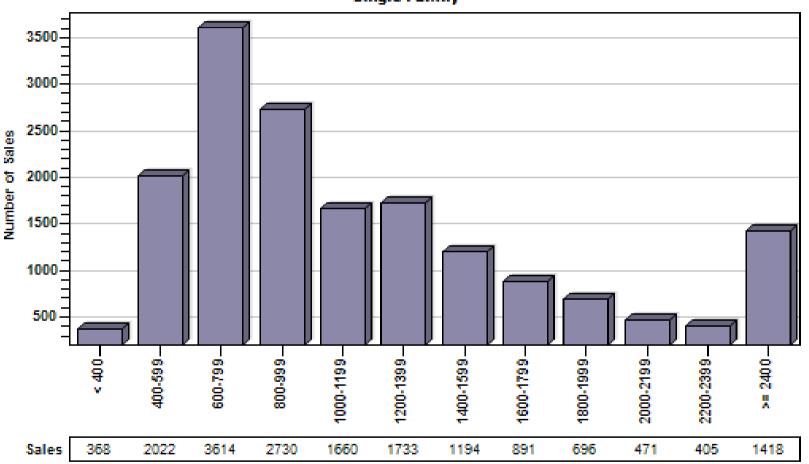

#### King County Single Family Regular Sales By Price Range

#### Regular Number of Sales by Price (in Thousands) Range