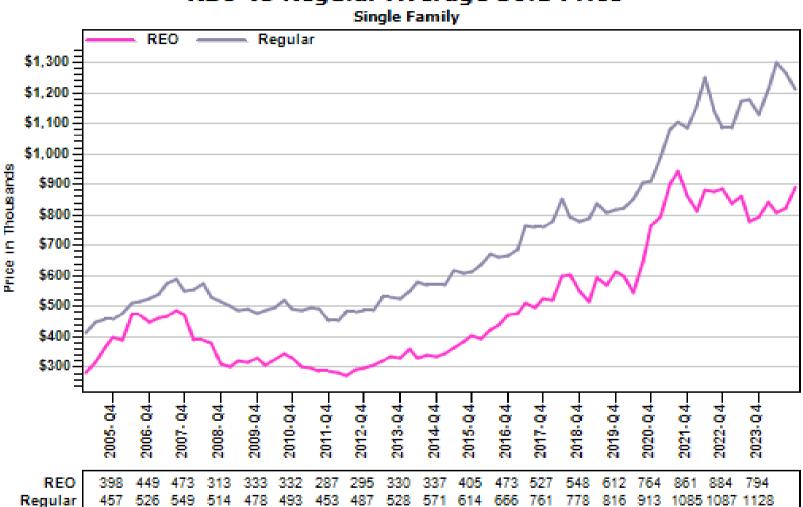

### King County Average Single Family Price and Sales

#### REO vs Regular Average Sold Price