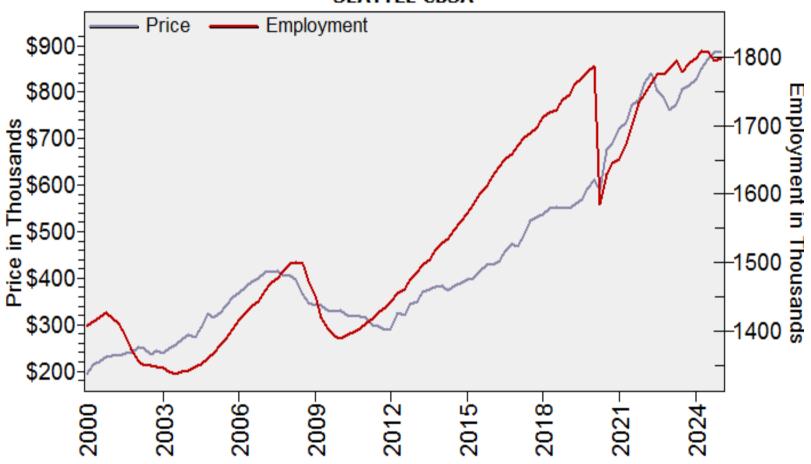

## Seattle CBSA Median Single Family Price and Employment

### Median Single Family Price and Employment SEATTLE CBSA