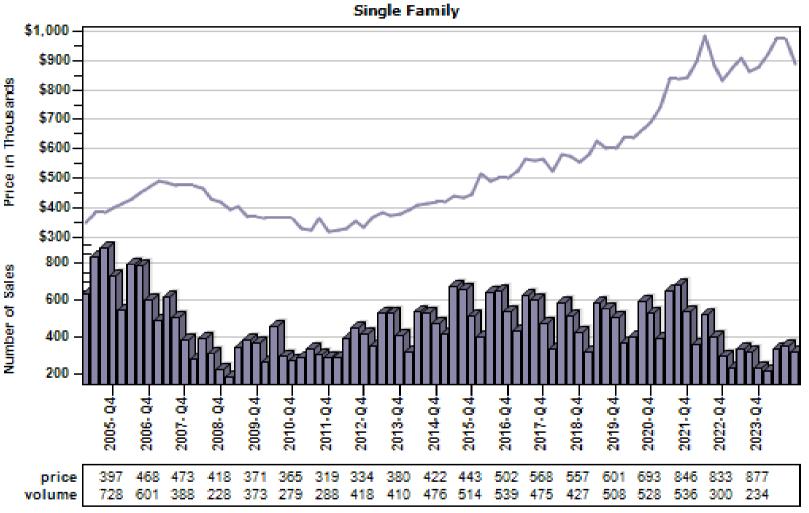

## King County Average Single Family Price and Sales

#### Regular Average Sold Price and Number of Sales