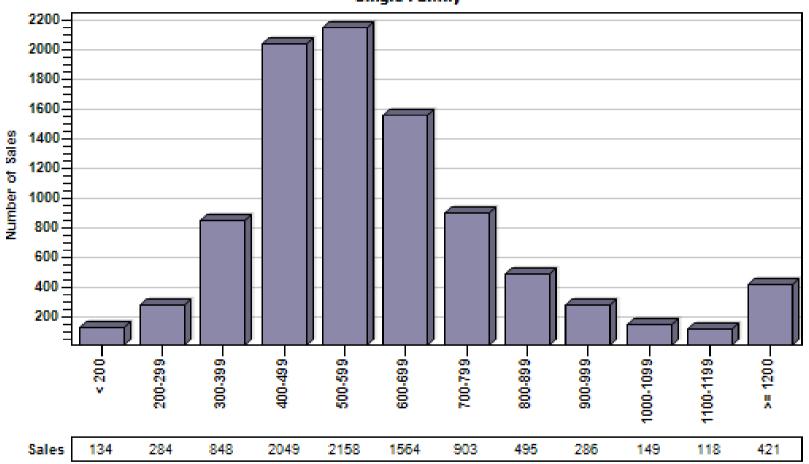

#### King County Single Family Regular Sales By Price Range

#### Regular Number of Sales by Price (in Thousands) Range