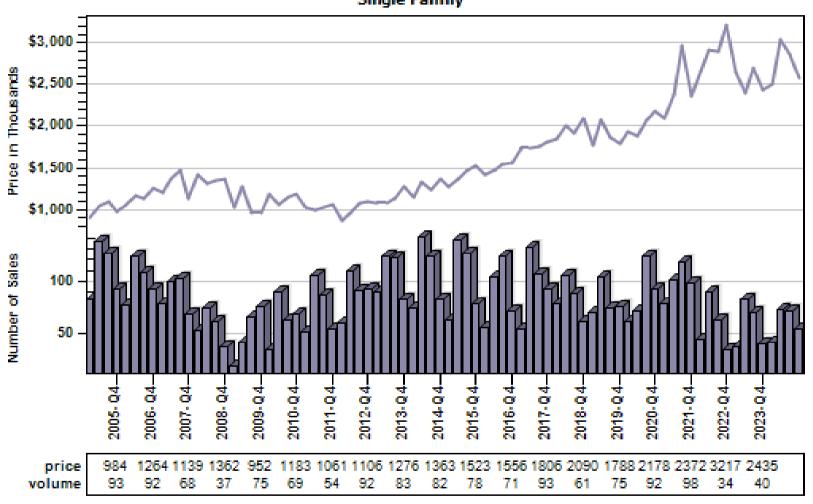

### Pierce County Average Single Family Price and Sales

#### REO vs Regular Average Sold Price