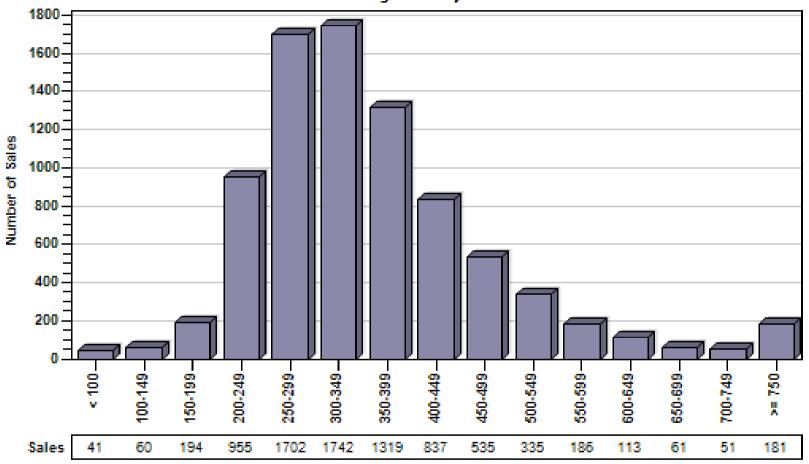

#### King County Regular Single Family Past Year Sold Price Per Living Area

## Dietribution Regular Price Per Square Foot of Square Foot Area Distribution Single Family

Price per Living Range