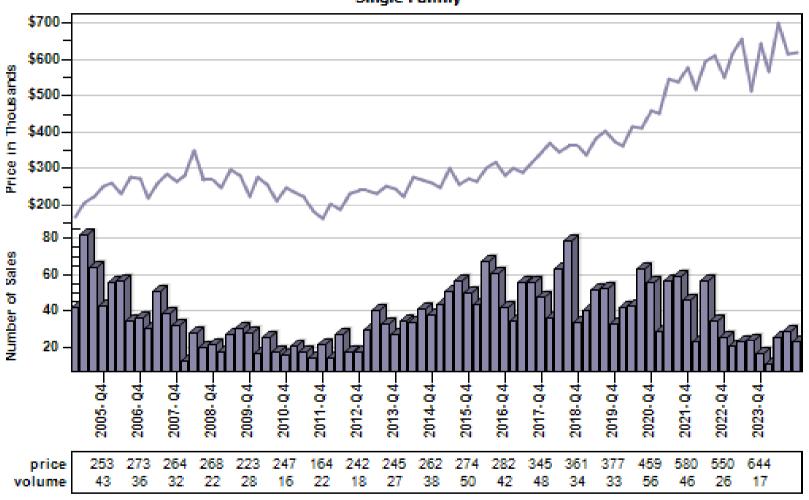

es



# Anderson Island Single Family Average Price and Sales



# Bonney Lake Single Family Average Price and Sales



### Buckley Single Family Average Price and Sales



### Dupont Single Family Average Price and Sales



### Eatonville Single Family Average Price and Sales



### Fox Island Single Family Average Price and Sales



### Gig Harbor Single Family Average Price and Sales



### Graham Single Family Average Price and Sales



### Lakebay Single Family Average Price and Sales

#### Overall Average Sold Price and Number of Sales



# Lakewood Single Family Average Price and Sales



# Milton Single Family Average Price and Sales



# Orting Single Family Average Price and Sales



# Puyallup Single Family Average Price and Sales



# Roy Single Family Average Price and Sales



# Spanaway Single Family Average Price and Sales



# Steilacoom Single Family Average Price and Sales



# Sumner Single Family Average Price and Sales



### Tacoma Single Family Average Price and Sales



# University Place Single Family Average Price and Sales