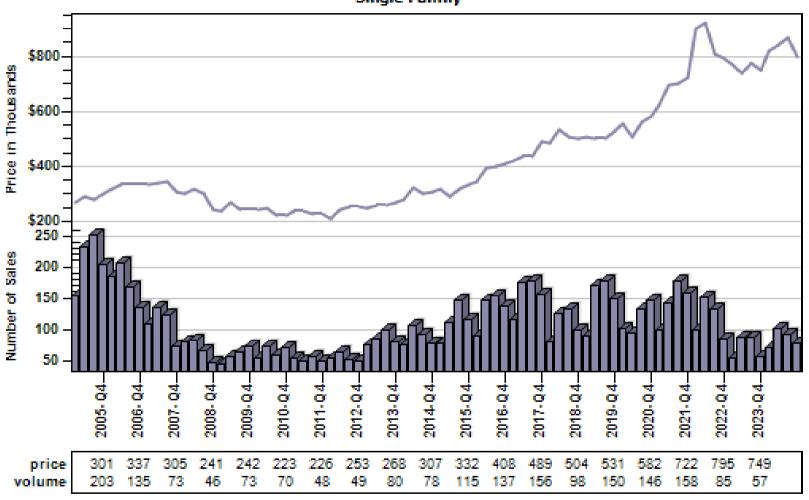

Single Family Average Price and Sales



### Seattle Single Family Average Price and Sales





### Snoqualmie Single Family Average Price and Sales



### Vashon Single Family Average Price and Sales



#### Woodinville Single Family Average Price and Sales



## Arlington Single Family Average Price and Sales



## Bothell Single Family Average Price and Sales



## Edmonds Single Family Average Price and Sales



### Everett Single Family Average Price and Sales



### Gold Bar Single Family Average Price and Sales



# Granite Falls Single Family Average Price and Sales



## Lake Stevens Single Family Average Price and Sales



### Lynnwood Single Family Average Price and Sales



### Marysville Single Family Average Price and Sales



## Monroe Single Family Average Price and Sales



# Mountlake Terrace Single Family Average Price and Sales



## Mukilteo Single Family Average Price and Sales



## Snohomish Single Family Average Price and Sales



### Stanwood Single Family Average Price and Sales



## Sultan Single Family Average Price and Sales



# Anderson Island Single Family Average Price and Sales



# Bonney Lake Single Family Average Price and Sales



### Buckley Single Family Average Price and Sales



### Dupont Single Family Average Price and Sales



### Eatonville Single Family Average Price and Sales



### Fox Island Single Family Average Price and Sales



### Gig Harbor Single Family Average Price and Sales



### Graham Single Family Average Price and Sales



### Lakebay Single Family Average Price and Sales

#### Overall Average Sold Price and