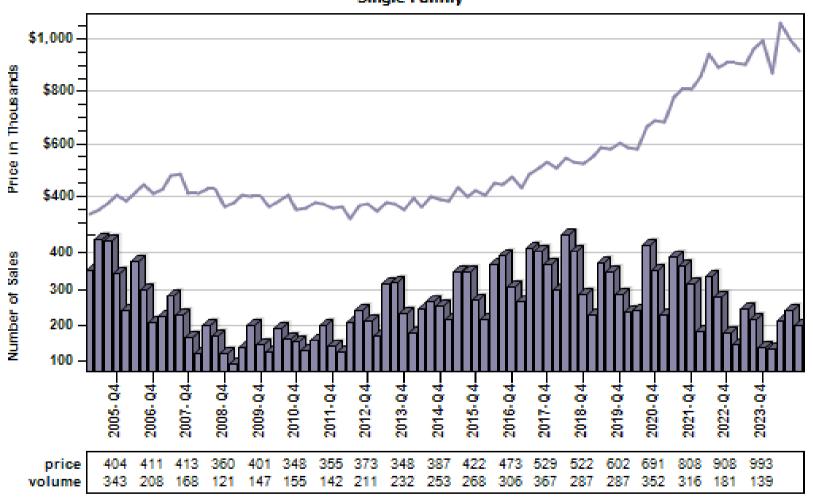

Family Average Price and Sales



### Marysville Single Family Average Price and Sales



## Monroe Single Family Average Price and Sales



# Mountlake Terrace Single Family Average Price and Sales



## Mukilteo Single Family Average Price and Sales



## Snohomish Single Family Average Price and Sales



### Stanwood Single Family Average Price and Sales



## Sultan Single Family Average Price and Sales



# Anderson Island Single Family Average Price and Sales



# Bonney Lake Single Family Average Price and Sales



### Buckley Single Family Average Price and Sales



### Dupont Single Family Average Price and Sales



### Eatonville Single Family Average Price and Sales



### Fox Island Single Family Average Price and Sales



### Gig Harbor Single Family Average Price and Sales



### Graham Single Family Average Price and Sales



### Lakebay Single Family Average Price and Sales

#### Overall Average Sold Price and Number of Sales



# Lakewood Single Family Average Price and Sales



# Milton Single Family Average Price and Sales



# Orting Single Family Average Price and Sales



# Puyallup Single Family Average Price and Sales



# Roy Single Family Average Price and Sales



# Spanaway Single Family Average Price and Sales



# Steilacoom Single Family Average Price and Sales



# Sumner Single Family Average Price and Sales



### Tacoma Single Family Average Price and Sales



# University Place Single Family Average Price and Sales