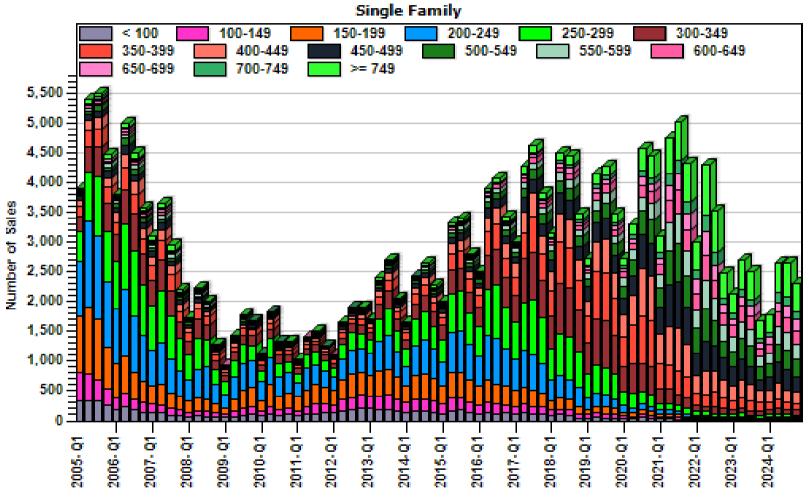

#### King County Regular Single Family Past Year Sold Price Distribution

#### Regular Sold Price In Thousands Distribution Single Family

Price Range in Thousands