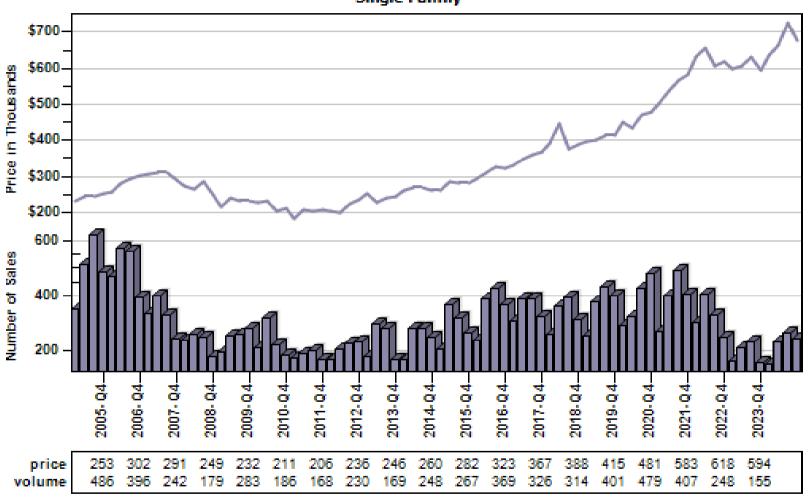

gle Family Average Price and Sales



## Sammamish Single Family Average Price and Sales



### Seattle Single Family Average Price and Sales





### Snoqualmie Single Family Average Price and Sales



### Vashon Single Family Average Price and Sales



#### Woodinville Single Family Average Price and Sales



## Arlington Single Family Average Price and Sales



## Bothell Single Family Average Price and Sales



## Edmonds Single Family Average Price and Sales



### Everett Single Family Average Price and Sales



### Gold Bar Single Family Average Price and Sales



# Granite Falls Single Family Average Price and Sales



## Lake Stevens Single Family Average Price and Sales



### Lynnwood Single Family Average Price and Sales



### Marysville Single Family Average Price and Sales



## Monroe Single Family Average Price and Sales



# Mountlake Terrace Single Family Average Price and Sales



## Mukilteo Single Family Average Price and Sales



## Snohomish Single Family Average Price and Sales



### Stanwood Single Family Average Price and Sales



## Sultan Single Family Average Price and Sales



# Anderson Island Single Family Average Price and Sales



# Bonney Lake Single Family Average Price and Sales



### Buckley Single Family Average Price and Sales



### Dupont Single Family Average Price and Sales



### Eatonville Single Family Average Price and Sales



### Fox Island Single Family Average Price and Sales



### Gig Harbor Single Family Average Price and Sales



### Graham Single Family Average Price and Sales



### Lakebay Single Family Average P