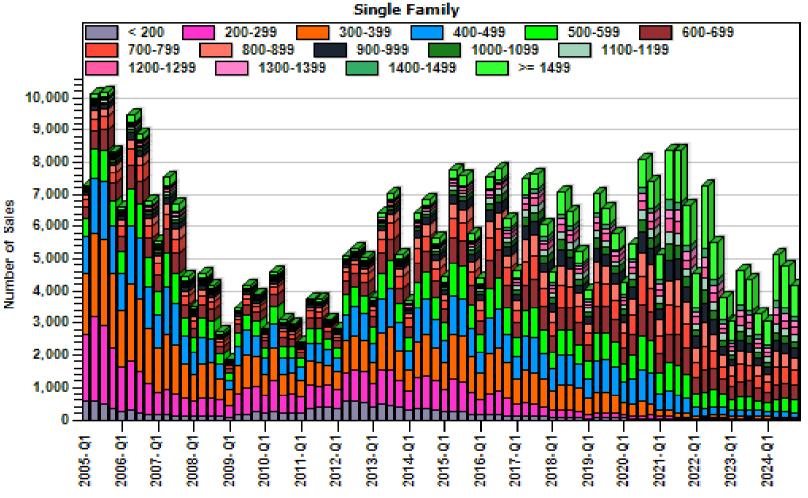

## King County Average Single Family Price and Sales

### King County Average Single Family Price and Sales