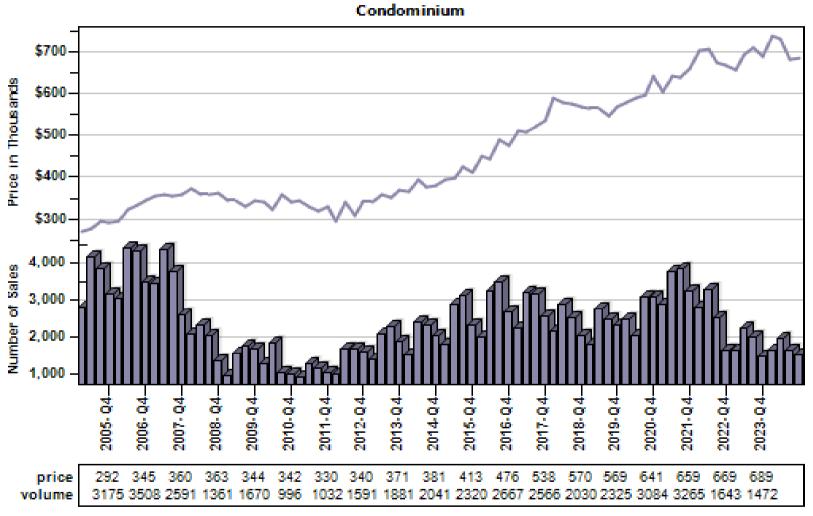

STICS

COURTESY OF COLLATERAL ANALYTICS
FEBRUARY 2025



## Seattle CBSA Median Existing Single Family Price

### Median Price - Single Family SEATTLE CBSA





## Seattle CBSA Median Single Family Price and Employment

### Median Single Family Price and Employment SEATTLE CBSA





## Seattle CBSA New Residential Building Permits

### Permits SEATTLE CBSA





## Seattle CBSA Single Family Housing Affordability Index

#### Affordability Index SEATTLE CBSA





## Seattle CBSA Average Active Market Time

#### Active Market Time SEATTLE CBSA





#### Seattle CBSA Number of Active Listings

#### Active Listings SEATTLE CBSA





## King County Average Single Family Price and Sales





### King County Average Condominium Price and Sales

#### Regular Average Sold Price and Number of Sales





### King County Average Single Family Price and Sales

#### REO vs Regular Average Sold Price



## King County Single Family Regular and REO Average Sold Price Per Living Area

#### REO vs Regular Sold Price Per Square Foot



#### King County Single Family REO vs Regular Price Per Living Percent

REO % Discount To Regular Average Sold Price Per Square Foot
Single Family



#### King County Regular Single Family Past Year Sold Price Distribution

#### Regular Sold Price In Thousands Distribution Single Family



Price Range in Thousands

#### King County Regular Single Family Past Year Sold Price Per Living Area

## Dietribution Regular Price Per Square Foot of Square Foot Area Distribution Single Family



Price per Living Range

#### King County Single Family Regular Sales By Price