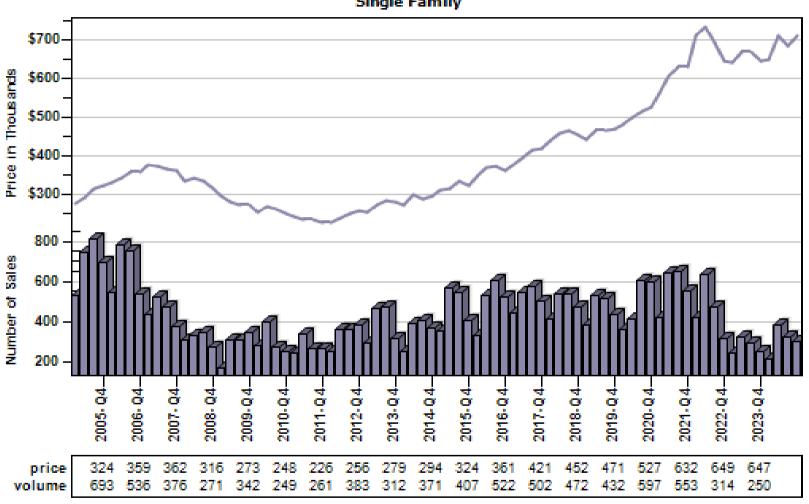

## King County Average Single Family Price and Sales

#### Regular Average Sold Price and Number of Sales