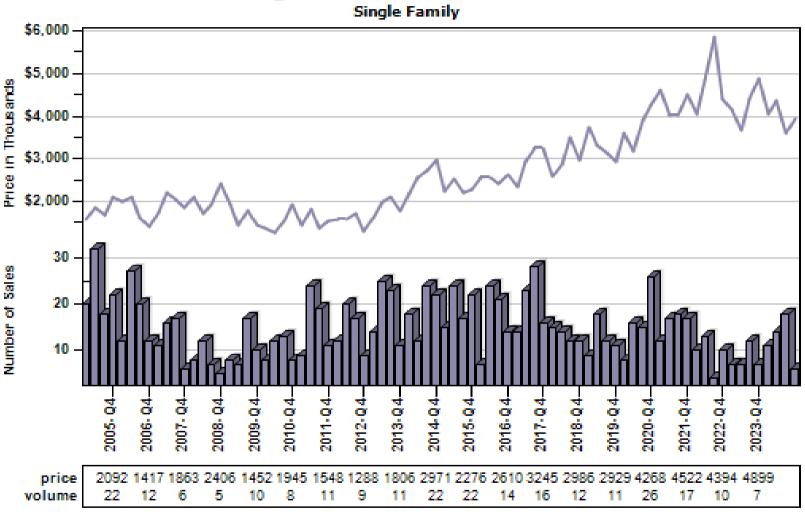

### Pierce County Average Single Family Price and Sales

#### Regular Average Sold Price and Number of Sales