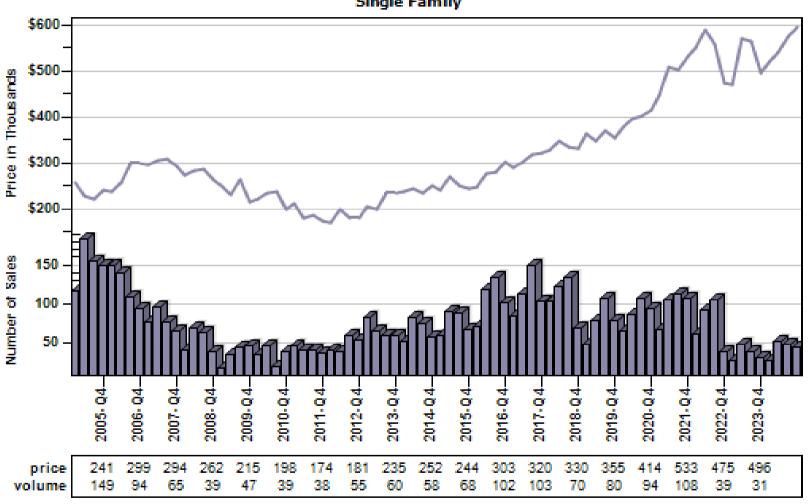

## King County Average Single Family Price and Sales

### King County Average Single Family Price and Sales