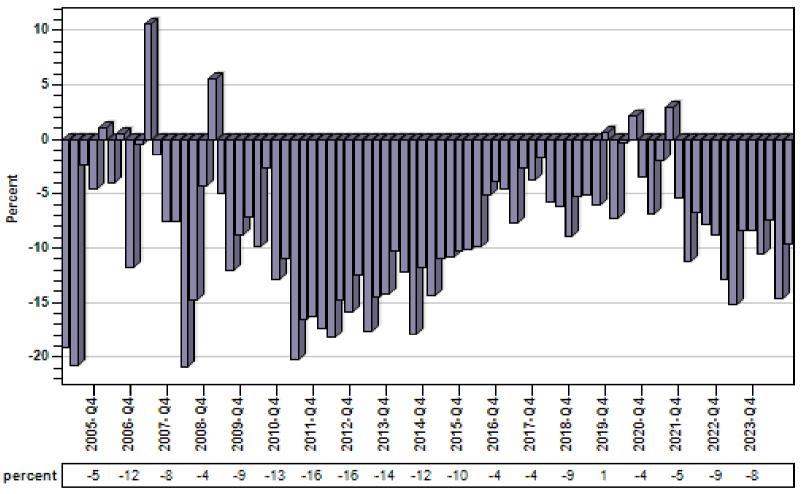

#### King County Single Family REO vs Regular Price Per Living Percent

REO % Discount To Regular Average Sold Price Per Square Foot
Single Family