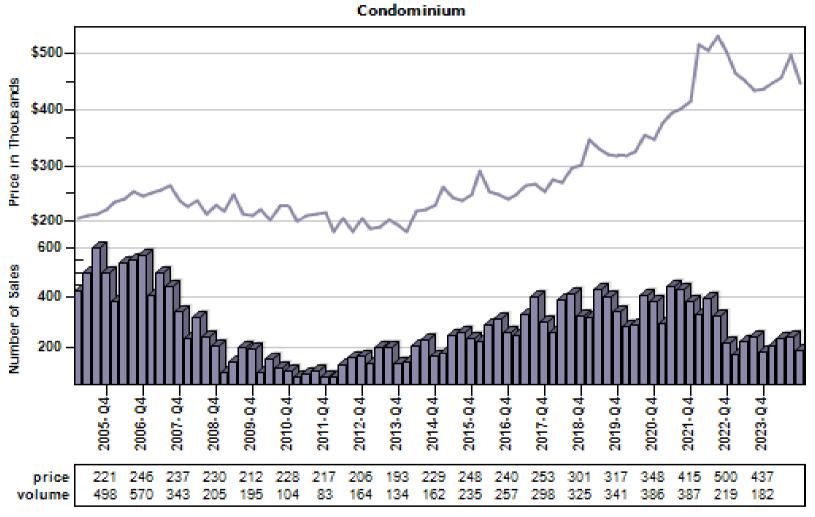

Snohomish County Single Family REO vs Regular Price Per Living Percent

REO % Discount To Regular Average Sold Price Per Square Foot
Single Family



## Snohomish County Regular Single Family Past Year Sold Price Distribution

#### Regular Sold Price In Thousands Distribution



Price Range in Thousands

## Snohomish County Regular Single Family Past Year Sold Price Per Living Area

## Dietribution Regular Price Per Square Foot of Square Foot Area Distribution Single Family



Price per Living Range

## Snohomish County Single Family Regular Sales By Price Range

#### Regular Number of Sales by Price (in Thousands) Range



### Pierce County Average Single Family Price and Sales





## Pierce County Average Condominium Price and Sales

#### Regular Average Sold Price and Number of Sales



### Pierce County Average Single Family Price and Sales

#### REO vs Regular Average Sold Price



## Pierce County Single Family Regular and REO Average Sold Price Per Living

### REO vs Regular Sold Price Per Square Foot



#### Pierce County Single Family REO vs Regular Price Per Living Percent

REO % Discount To Regular Average Sold Price Per Square Foot
Single Family



## Pierce County Regular Single Family Past Year Sold Price Distribution

#### Regular Sold Price In Thousands Distribution Single Family



Price Range in Thousands

## Pierce County Regular Single Family Past Year Sold Price Per Living Area

## Dietribution Regular Price Per Square Foot of Square Foot Area Distribution Single Family



Price per Living Range

## Pierce County Single Family Regular Sales By Price Ra