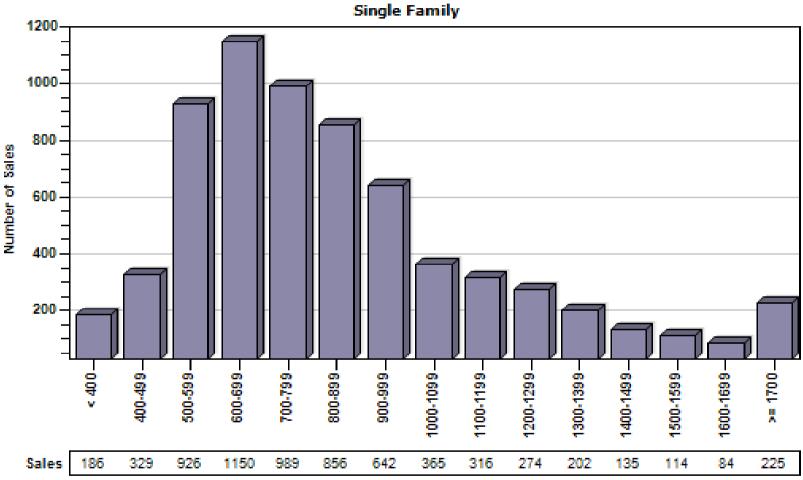

#### King County Single Family Regular Sales By Price Range

#### Regular Number of Sales by Price (in Thousands) Range