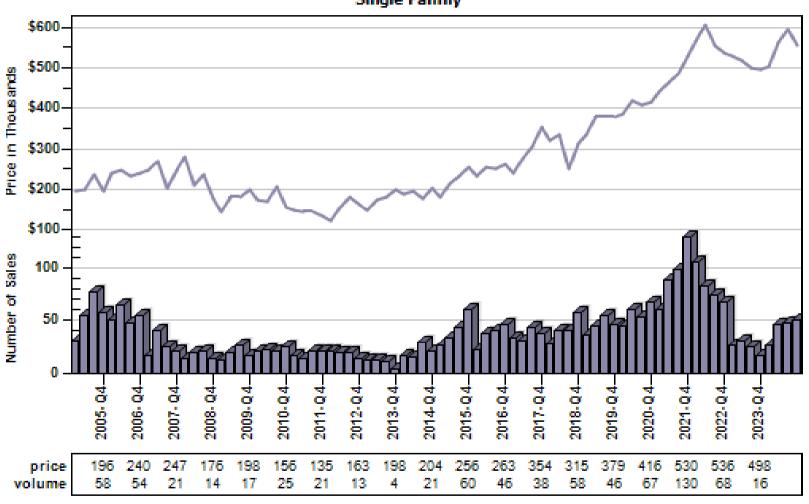

n Single Family Average Price and Sales



## Bothell Single Family Average Price and Sales



## Edmonds Single Family Average Price and Sales



### Everett Single Family Average Price and Sales



### Gold Bar Single Family Average Price and Sales



# Granite Falls Single Family Average Price and Sales



## Lake Stevens Single Family Average Price and Sales



### Lynnwood Single Family Average Price and Sales



### Marysville Single Family Average Price and Sales



## Monroe Single Family Average Price and Sales



# Mountlake Terrace Single Family Average Price and Sales



## Mukilteo Single Family Average Price and Sales



## Snohomish Single Family Average Price and Sales



### Stanwood Single Family Average Price and Sales



## Sultan Single Family Average Price and Sales



# Anderson Island Single Family Average Price and Sales



# Bonney Lake Single Family Average Price and Sales



### Buckley Single Family Average Price and Sales



### Dupont Single Family Average Price and Sales



### Eatonville Single Family Average Price and Sales



### Fox Island Single Family Average Price and Sales



### Gig Harbor Single Family Average Price and Sales



### Graham Single Family Average Price and Sales



### Lakebay Single Family Average Price and Sales

#### Overall Average Sold Price and Number of Sales



# Lakewood Single Family Average Price and Sales



# Milton Single Family Average Price and Sales



# Orting Single Family Average Price and Sales



# Puyallup Single Family Average Price and Sales



# Roy Single Family Average Price and Sales



#