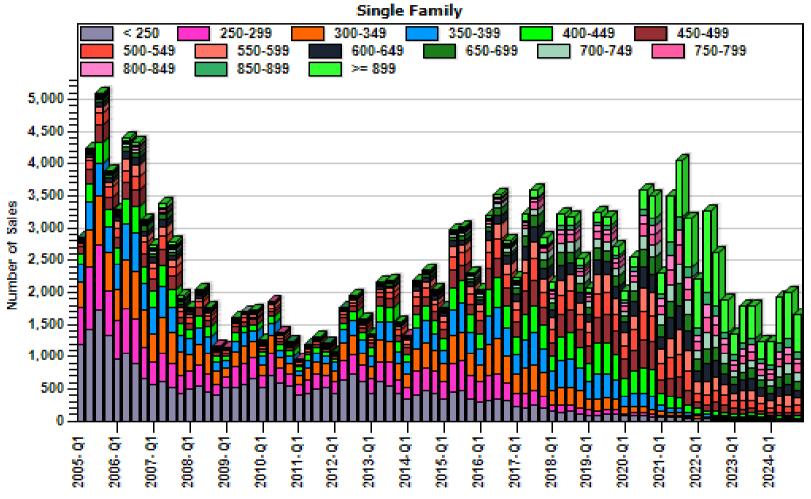

#### King County Single Family Regular Sales By Price Range

#### Regular Number of Sales by Price (in Thousands) Range