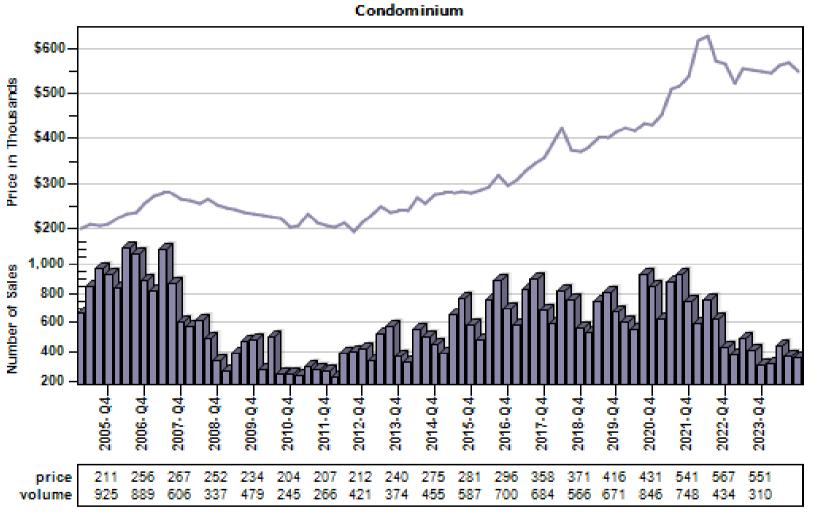

### King County Average Condominium Price and Sales

#### Regular Average Sold Price and Number of Sales