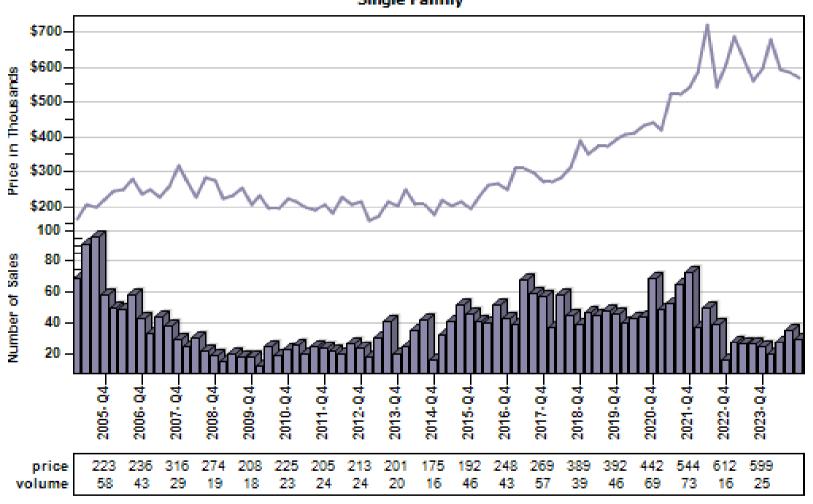

#### Black Diamond Single Family Average Price and Sales

### Bothell Single Family Average Price and Sales