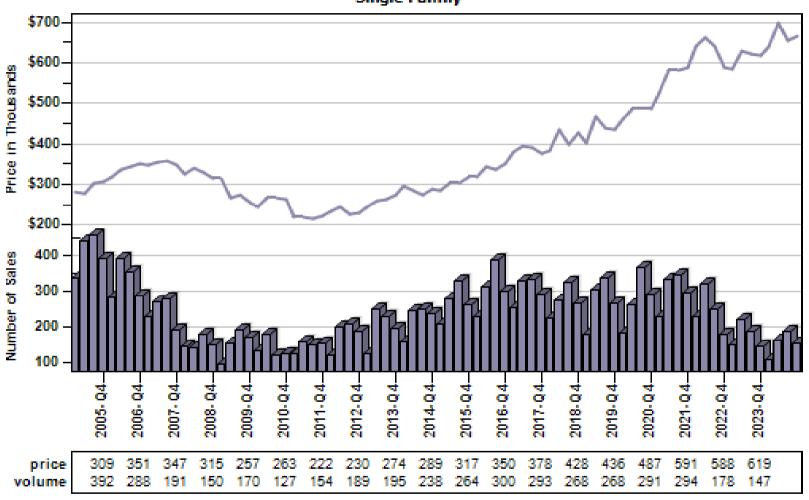

rce County Regular Single Family Past Year Sold Price Per Living Area

## Dietribution Regular Price Per Square Foot of Square Foot Area Distribution Single Family



Price per Living Range

## Pierce County Single Family Regular Sales By Price Range

#### Regular Number of Sales by Price (in Thousands) Range



### Auburn Single Family Average Price and Sales



### Bellevue Single Family Average Price and Sales



#### Black Diamond Single Family Average Price and Sales



### Bothell Single Family Average Price and Sales



### Carnation Single Family Average Price and Sales



## Duvall Single Family Average Price and Sales



## Enumclaw Single Family Average Price and Sales



## Fall City Single Family Average Price and Sales



## Federal Way Single Family Average Price and Sales



## Issaquah Single Family Average Price and Sales



## Kenmore Single Family Average Price and Sales



## Kent Single Family Average Price and Sales



### Kirkland Single Family Average Price and Sales



## Maple Valley Single Family Average Price and Sales



## Medina Single Family Average Price and Sales



#### Mercer Island Single Family Average Price and Sales



### North Bend Single Family Average Price and Sales



## Pacific Single Family Average Price and Sales



### Ravensdale Single Family Average Price and Sales



### Redmond Single Family Average Price and Sales



### Renton Single Family Average Price and Sales



## Sammamish Single Family Average Price and Sales



### Seattle Single Family Average Price and Sales





### Snoqualmie Single Family Average Price a