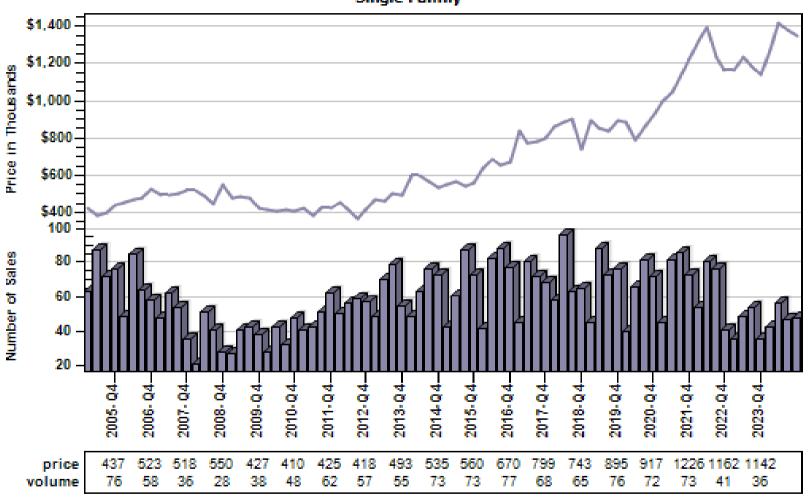

## King County Average Single Family Price and Sales

### King County Average Single Family Price and Sales