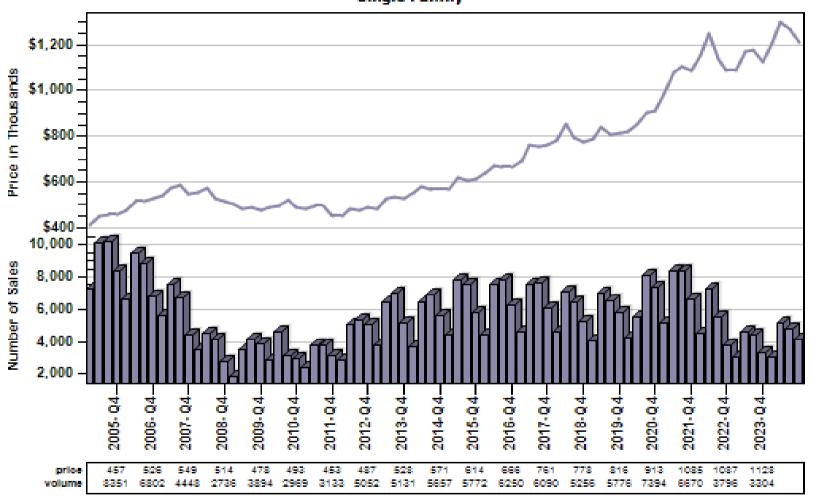

## King County Average Single Family Price and Sales

### King County Average Single Family Price and Sales