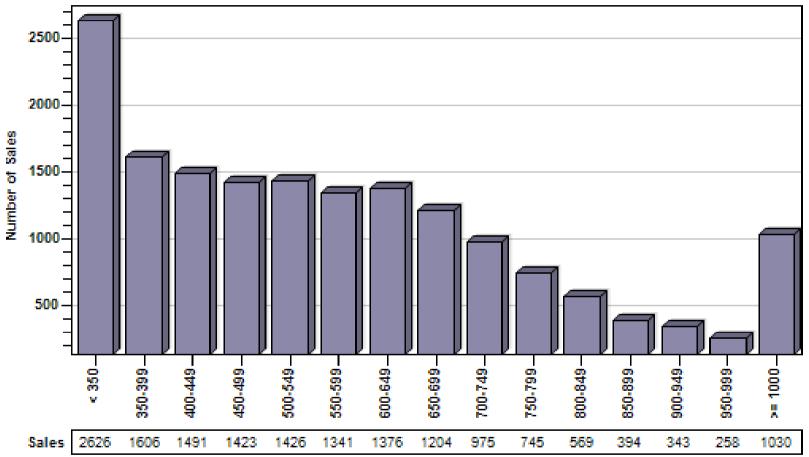

#### King County Single Family Regular Sales By Price Range

#### Regular Number of Sales by Price (in Thousands) Range