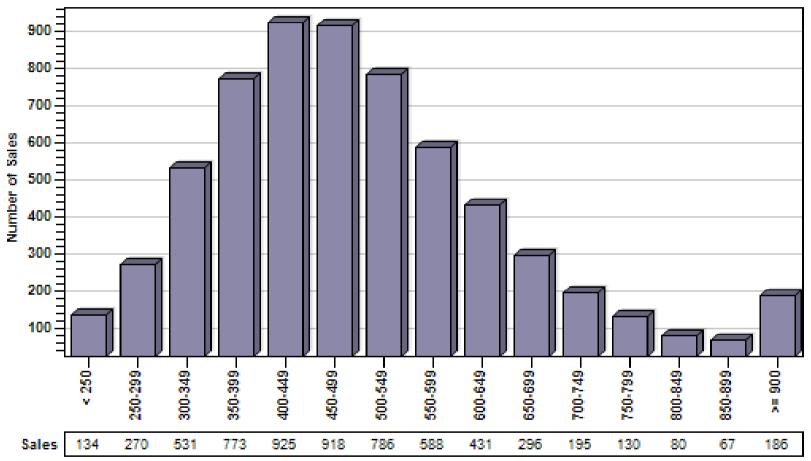

#### King County Regular Single Family Past Year Sold Price Per Living Area

## Dietribution Regular Price Per Square Foot of Square Foot Area Distribution Single Family

Price per Living Range