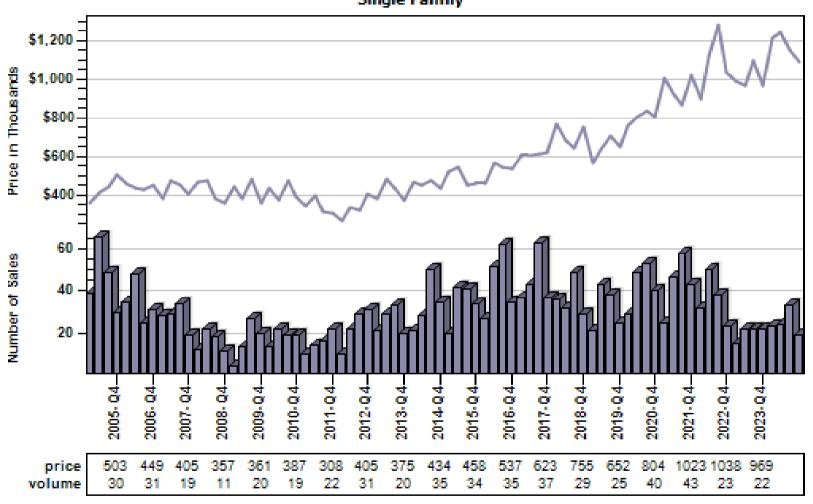

d Price Per Square Foot
Single Family



## Pierce County Regular Single Family Past Year Sold Price Distribution

#### Regular Sold Price In Thousands Distribution Single Family



Price Range in Thousands

## Pierce County Regular Single Family Past Year Sold Price Per Living Area

## Dietribution Regular Price Per Square Foot of Square Foot Area Distribution Single Family



Price per Living Range

## Pierce County Single Family Regular Sales By Price Range

#### Regular Number of Sales by Price (in Thousands) Range



### Auburn Single Family Average Price and Sales



### Bellevue Single Family Average Price and Sales



#### Black Diamond Single Family Average Price and Sales



### Bothell Single Family Average Price and Sales



### Carnation Single Family Average Price and Sales



## Duvall Single Family Average Price and Sales



## Enumclaw Single Family Average Price and Sales



## Fall City Single Family Average Price and Sales



## Federal Way Single Family Average Price and Sales



## Issaquah Single Family Average Price and Sales



## Kenmore Single Family Average Price and Sales



## Kent Single Family Average Price and Sales



### Kirkland Single Family Average Price and Sales



## Maple Valley Single Family Average Price and Sales



## Medina Single Family Average Price and Sales



#### Mercer Island Single Family Average Price and Sales



### North Bend Single Family Average Price and Sales



## Pacific Single Family Average Price and Sales



### Ravensdale Single Family Average Price and Sales



### Redmond Single Family Average Price and