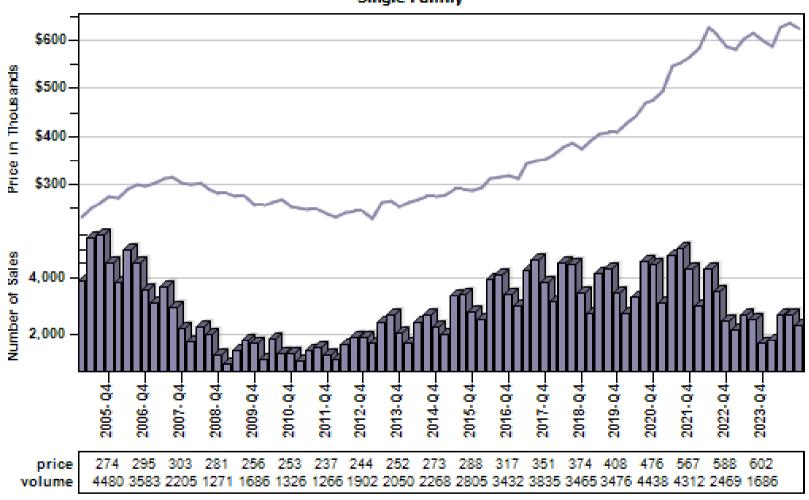

## King County Average Single Family Price and Sales

### King County Average Single Family Price and Sales