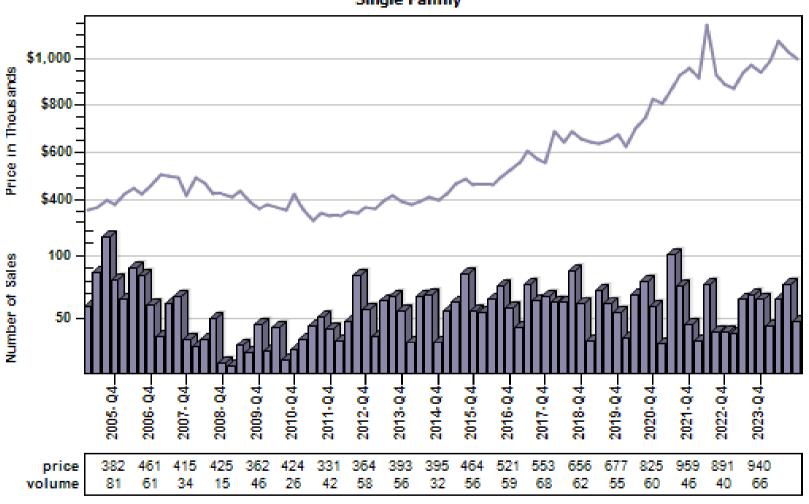

County Regular Single Family Past Year Sold Price Distribution

#### Regular Sold Price In Thousands Distribution Single Family



Price Range in Thousands

## Pierce County Regular Single Family Past Year Sold Price Per Living Area

## Dietribution Regular Price Per Square Foot of Square Foot Area Distribution Single Family



Price per Living Range

## Pierce County Single Family Regular Sales By Price Range

#### Regular Number of Sales by Price (in Thousands) Range



### Auburn Single Family Average Price and Sales



### Bellevue Single Family Average Price and Sales



#### Black Diamond Single Family Average Price and Sales



### Bothell Single Family Average Price and Sales



### Carnation Single Family Average Price and Sales



## Duvall Single Family Average Price and Sales



## Enumclaw Single Family Average Price and Sales



## Fall City Single Family Average Price and Sales



## Federal Way Single Family Average Price and Sales



## Issaquah Single Family Average Price and Sales



## Kenmore Single Family Average Price and Sales



## Kent Single Family Average Price and Sales



### Kirkland Single Family Average Price and Sales



## Maple Valley Single Family Average Price and Sales



## Medina Single Family Average Price and Sales



#### Mercer Island Single Family Average Price and Sales



### North Bend Single Family Average Price and Sales



## Pacific Single Family Average Price and Sales



### Ravensdale Single Family Average Price and Sales



### Redmond Single Family Average Price and Sales



### Renton Single Family Average Price and